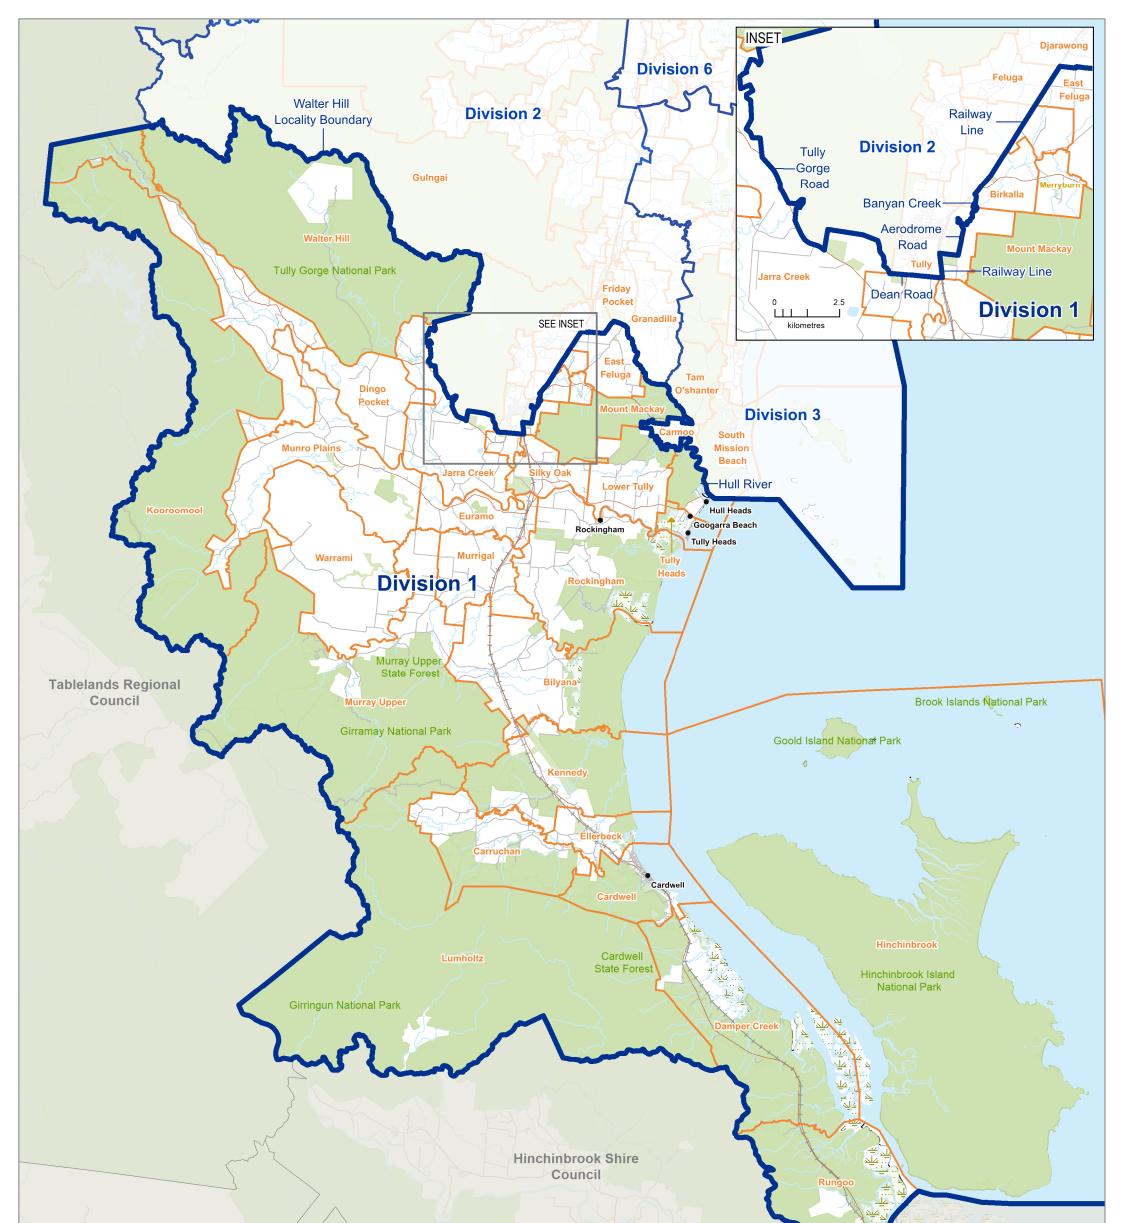

Charters Towers Regional Council

2019 Local Government Area Divisional Boundary Review

FINAL DIVISIONAL BOUNDARIES

CASSOWARY COAST REGIONAL DIVISION 1

10

kilometres

This product was created using datasets from various authoritative sources, and is intended as a guide only to display final divisional boundaries.

The digital GIS data is available FREE to download from Queensland Spatial Catalogue, or Qspatial, at http://qldspatial.information.qld.gov.au

© The State of Queensland - 2019 (Department of Natural Resources, Mines and Energy) © Electoral Commission of Queensland 2019 Creative Commons (CC BY)