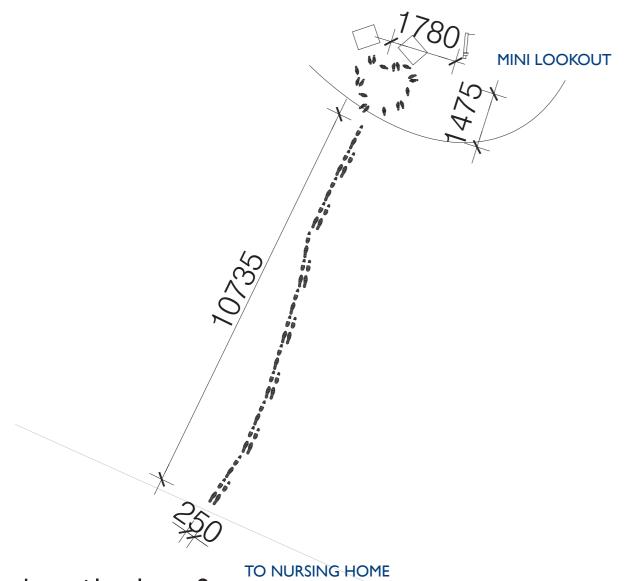

Location: Refer to art strategy plan 4

detail plan 10

**\$BIO** 

"Cardwell Lily"

Type: Sandblast panel Scale: 1:100 @ A3

Location: Refer to art strategy plan 5

Locator map NIS 70795 detail plan 12

"Animal Feet" (SBI)2