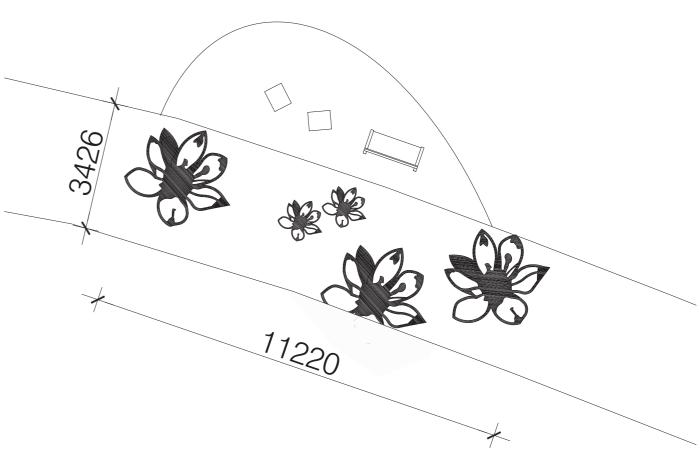

Location: Refer to art strategy plan 4

detail plan 10

**\$BIO** 

"Cardwell Lily"

Type: Sandblast panel Scale: 1:100 @ A3

Location: Refer to art strategy plan 5

Locator map NIS 70795 detail plan 12

"Animal Feet" (SBI)2

Sandblast Type: 1:100 @ A3 Scale:

Refer to art strategy plan 5 Location:

Scale: I:100 @ A3

Sandblast panel

Туре:

Refer to art strategy plan 4 Location:

Detail Artwork Plans

SB13