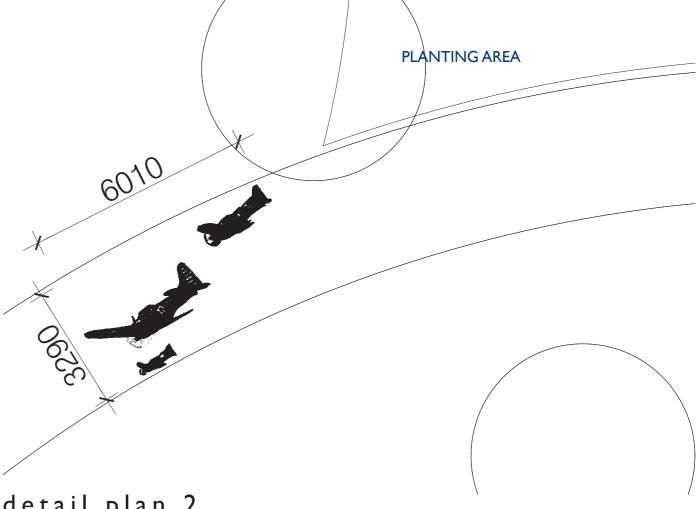

#### 5.0 Detail Artwork Plans





SBI

"Dancing Feet"

Туре: Sandblast panel Scale: I:100 @ A3

Refer to art strategy plan 2 Location:



detail plan 2

SB2

"USS Lexington Planes"

Sandblast panel Type: I:100 @ A3 Scale:

Refer to art strategy plan I Location:



rpsgroup.com.au

113768 [E] 15-05-2013



Locator map N S PLAXGROUND detail plan 6

SB6

"Underwater scene"

Type: Rubber softfall Scale: I:100 @ A3

Location: Refer to art strategy plan 3

Detail Artwork Plans

I:100 @ A3

Refer to art strategy plan 3

Scale:

Location:



03 I



PLAYGROUND

RESERVE A SERVE A

detail plan 7

SB7

"Shells"

Type: Sandblast panel Scale: 1:100 @ A3

Location: Refer to art strategy plan 3

detail plan 8

SB8

"Animal Feet"

Type: Sandblast Scale: I:100 @ A3

Location: Refer to art strategy plan 3



032



detail plan 9

SB9

"Waltzing Feet"

Type: Sandblast Scale: I:100 @ A3

Location: Refer to art strategy plan 4



detail plan 1