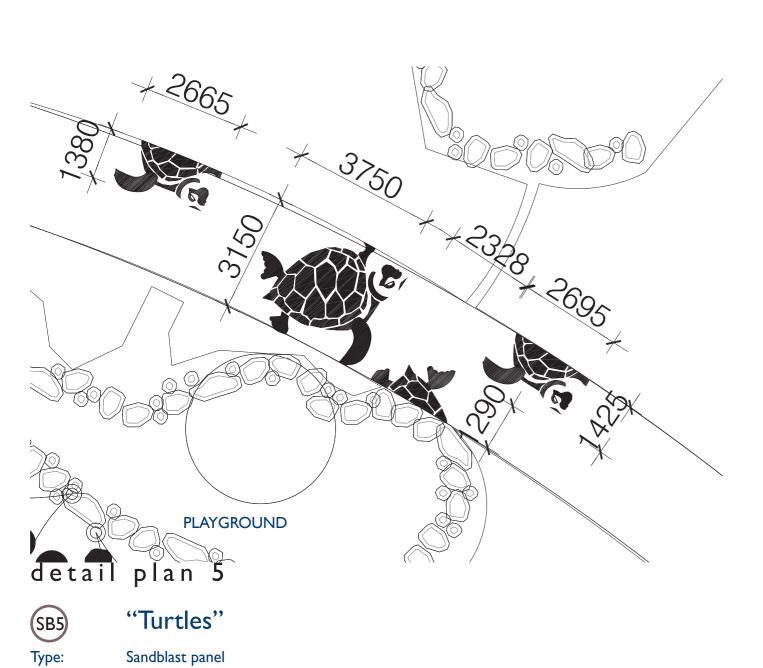

Location: Refer to art strategy plan 4

detail plan 10

**\$BIO** 

"Cardwell Lily"

Type: Sandblast panel Scale: 1:100 @ A3

Location: Refer to art strategy plan 5

Locator map NIS 70795 detail plan 12

"Animal Feet" (SBI)2