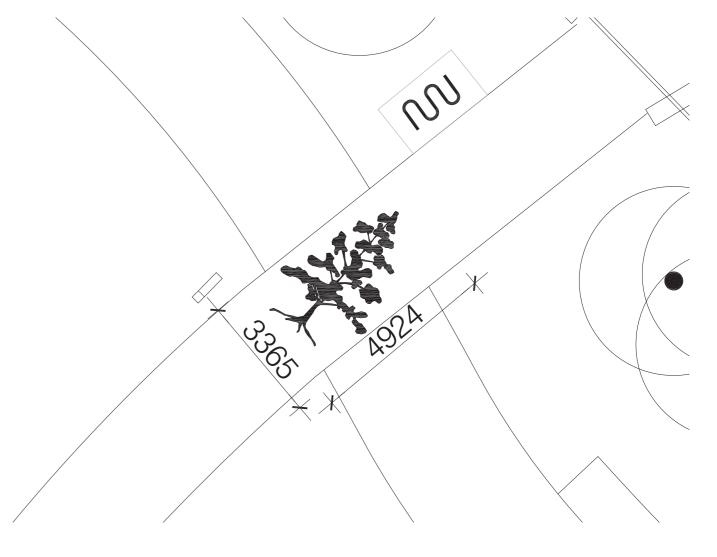

Location: Refer to art strategy plan 13

"Date Palm"

Type: Sandblast Scale: I:100 @ A3

Location: Refer to art strategy plan 13

detail plan 29

SB29

"Japanese Writing"

Type: Sandblast Scale: I:100 @ A3

Location: Refer to art strategy plan 14

SB30

"Bush Telegraph"

Type: Sandblast panel Scale: 1:100 @ A3

Location: Refer to art strategy plan 3

045

**VICTORIA STREET** 