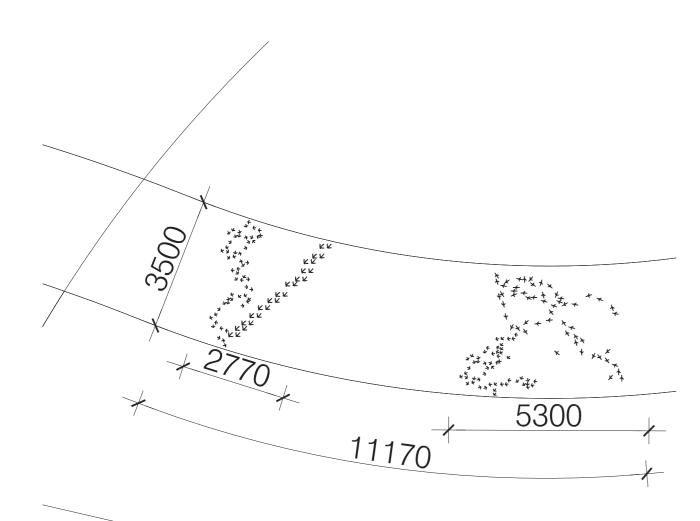

"Animal Feet"

Type: Sandblast Scale: I:100 @ A3

Location: Refer to art strategy plan 3

032

detail plan 9

SB9

"Waltzing Feet"

Type: Sandblast Scale: I:100 @ A3