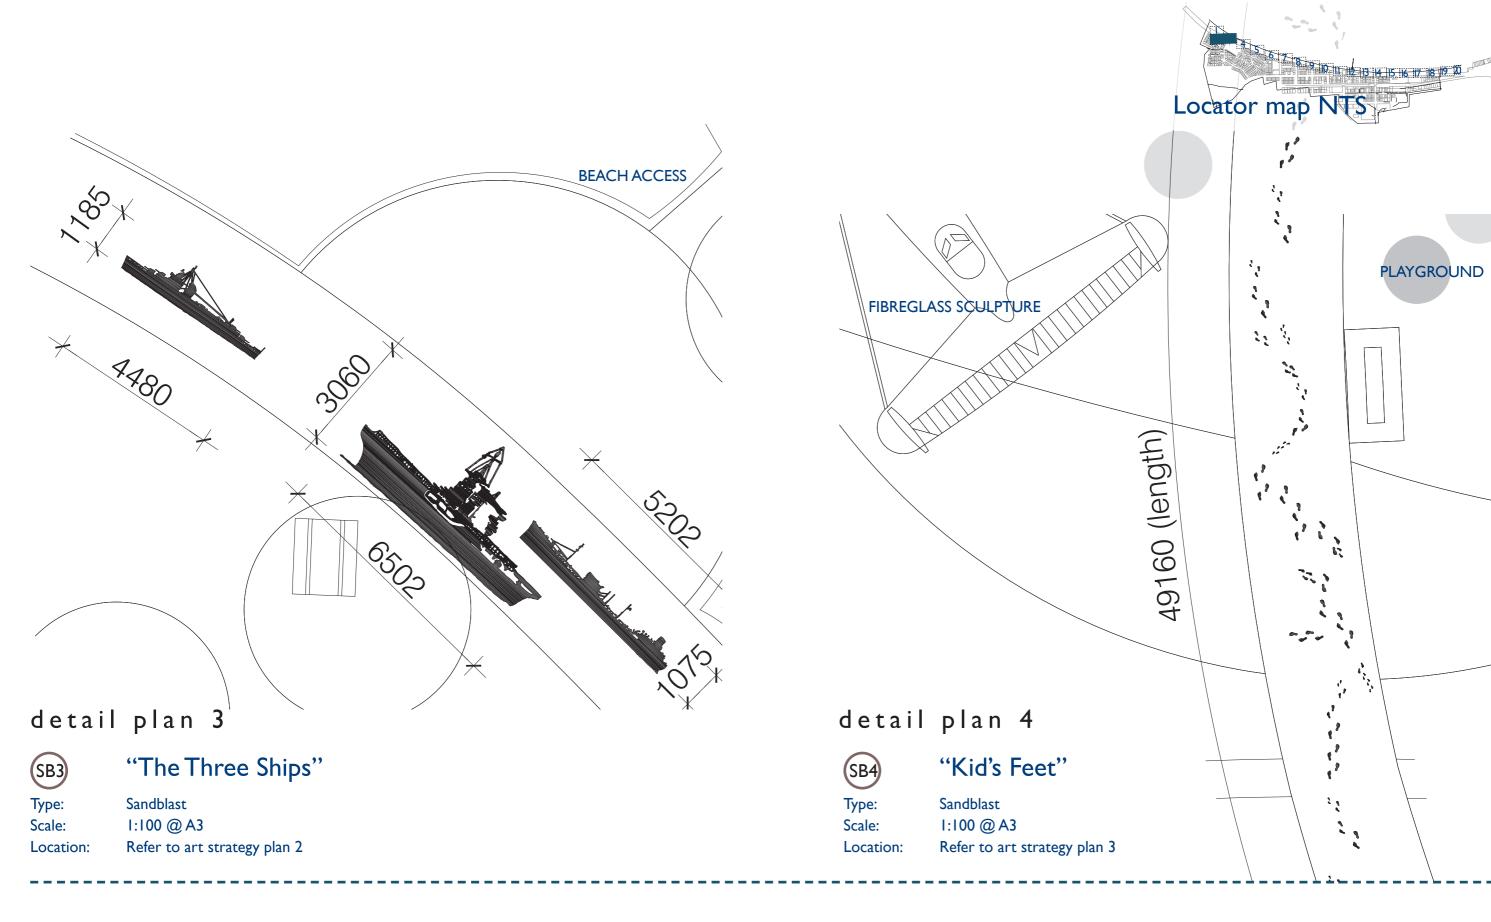

Location: Refer to art strategy plan 3

Detail Artwork Plans

I:100 @ A3

Refer to art strategy plan 3

Scale:

Location:

03 I

PLAYGROUND

RESERVE A SERVE A

detail plan 7

SB7

"Shells"

Type: Sandblast panel Scale: 1:100 @ A3

Location: Refer to art strategy plan 3

detail plan 8

SB8

"Animal Feet"

Type: Sandblast Scale: I:100 @ A3

Location: Refer to art strategy plan 3

032

detail plan 9

SB9

"Waltzing Feet"

Type: Sandblast Scale: I:100 @ A3