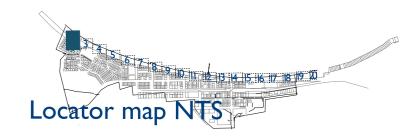

#### 5.0 Detail Artwork Plans

SBI

"Dancing Feet"

Туре: Sandblast panel Scale: I:100 @ A3

Refer to art strategy plan 2 Location:

detail plan 2

SB2

"USS Lexington Planes"