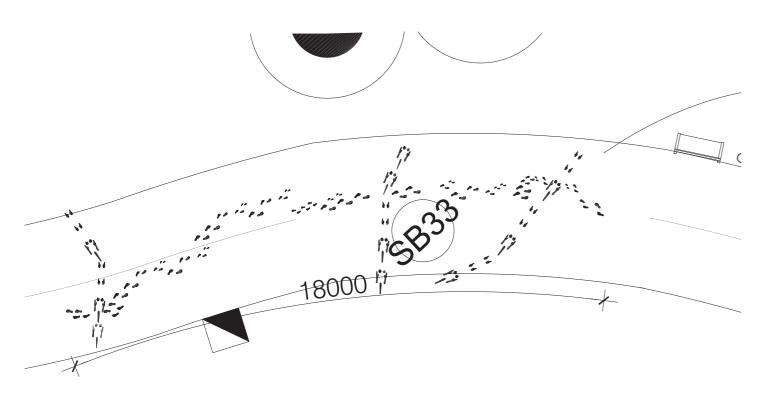

Location:

Refer to art strategy plan 16

#### "Animal Feet"

Type: Sandblast panel Scale: 1:100 @ A3

Location: Refer to art strategy plan 16