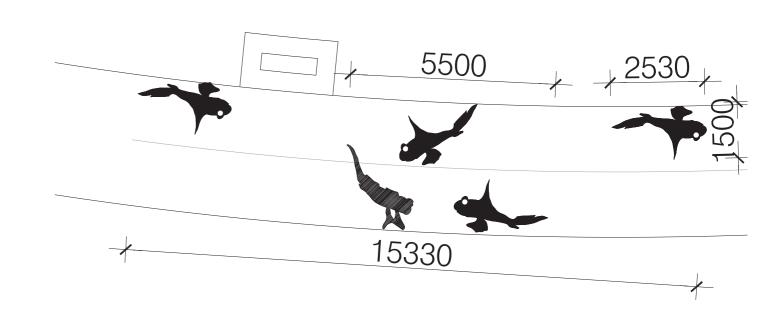

#### "Animal Feet"

Type: Sandblast panel Scale: 1:100 @ A3

Location: Refer to art strategy plan 16