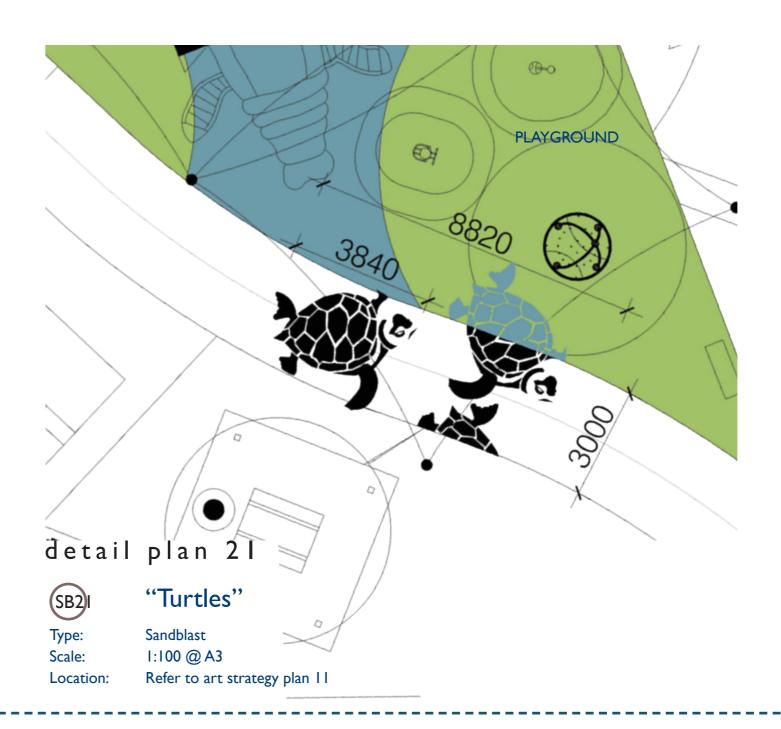

"

Type: Sandblast Scale: I:100 @ A3

Location: Refer to art strategy plan 6

rpsgroup.com.au



035



detail plan 14

SB14

"Black Cockatoos"

Type: Sandblast panel Scale: 1:100 @ A3

Location: Refer to art strategy plan 6





^TO BOAT RAMP 22300

detail plan 15

**\$**B15

"Bird Feet"

Туре: Sandblast panel Scale: I:100 @ A3

Refer to art strategy plan 7 Location:

detail plan 16

(SBI)6

"Cast Net"

Sandblast Type: I:100 @ A3 Scale:

Refer to art strategy plan 8 Location:





SB I7

"Dancing Feet"

Type: Sandblast Scale: I:100 @ A3

Location: Refer to art strategy plan 9



(SBI)8 "Beach Almond"

Type: Sandblast panel Scale: 1:100 @ A3

Location: Refer to art strategy plan 10







"Underwater Scene"

Type: Rubber Softfall Scale: I:100 @ A3

Location: Refer to art strategy plan 11



Detail Artwork Plans





"Dugong in Sea Grass"

Туре: Sandblast panel Scale: I:100 @ A3

Refer to art strategy plan 12 Location:



"Mangoes" SB2B

Sandblast Type: Scale: I:100 @ A3

Refer to art strategy plan 12 Location:







SB26

"Girro Gurrll"

Type: Sandblast Scale: I:100 @ A3

Location: Refer to art strategy plan 12



detail plan 27

SB27

"Flame Tree"

Type: Scale: Sandblast I:100 @ A3

Location: Refer to art strategy plan 13









"Date Palm"

Type: Sandblast Scale: I:100 @ A3

Location: Refer to art strategy plan 13



detail plan 29

SB29

"Japanese Writing"

Type: Sandblast Scale: I:100 @ A3

Location: Refer to art strategy plan 14





SB30

"Bush Telegraph"

Type: Sandblast panel Scale: 1:100 @ A3

Location: Refer to art strategy plan 3



045



**VICTORIA STREET**