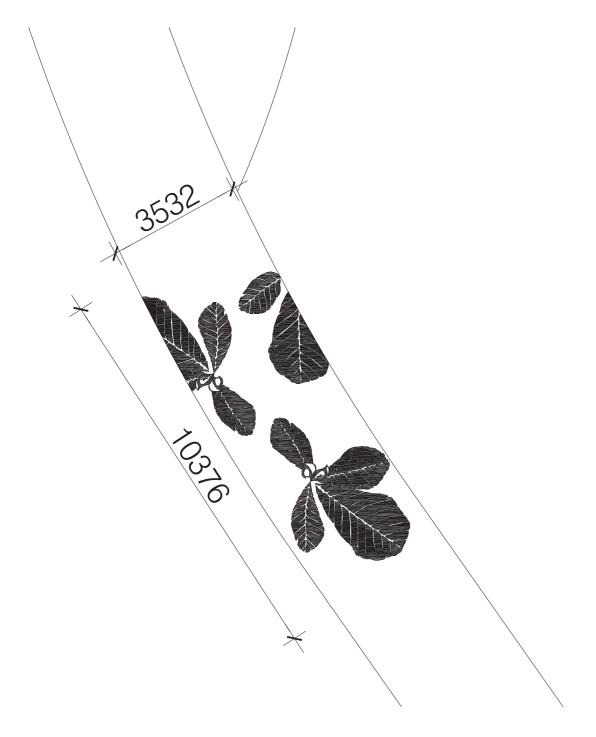

Location: Refer to art strategy plan 9

(SBI)8 "Beach Almond"

Type: Sandblast panel Scale: 1:100 @ A3

Location: Refer to art strategy plan 10

"Underwater Scene"

Type: Rubber Softfall Scale: I:100 @ A3

Location: Refer to art strategy plan 11