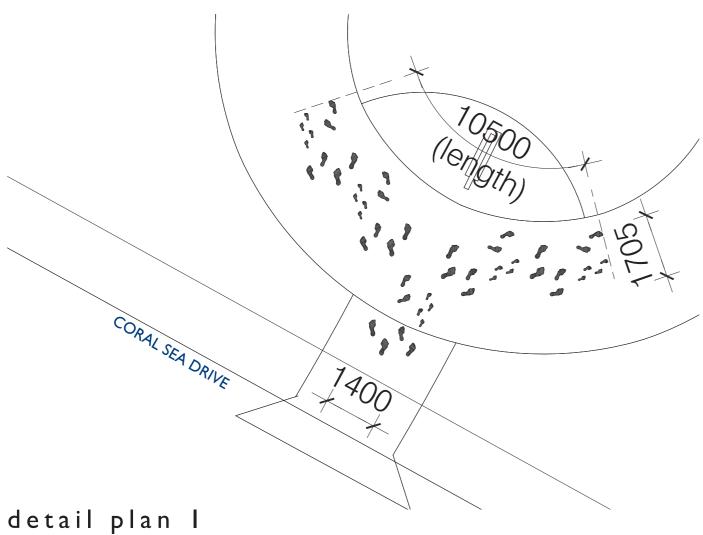

Sandblast panel Type: I:100 @ A3 Scale:

Refer to art strategy plan I Location:

rpsgroup.com.au

113768 [E] 15-05-2013

Locator map N S PLAXGROUND detail plan 6

SB6

"Underwater scene"

Type: Rubber softfall Scale: I:100 @ A3