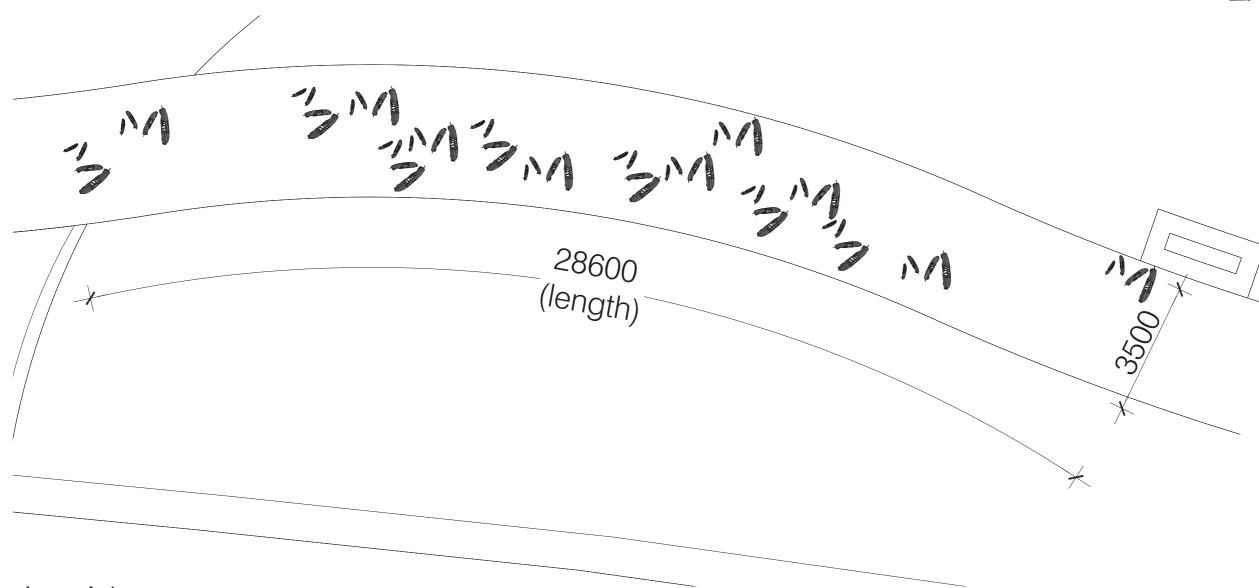

Type: Sandblast panel Scale: 1:100 @ A3

Location: Refer to art strategy plan 6

^TO BOAT RAMP 22300

detail plan 15

**\$**B15

"Bird Feet"

Туре: Sandblast panel Scale: I:100 @ A3

Refer to art strategy plan 7 Location: