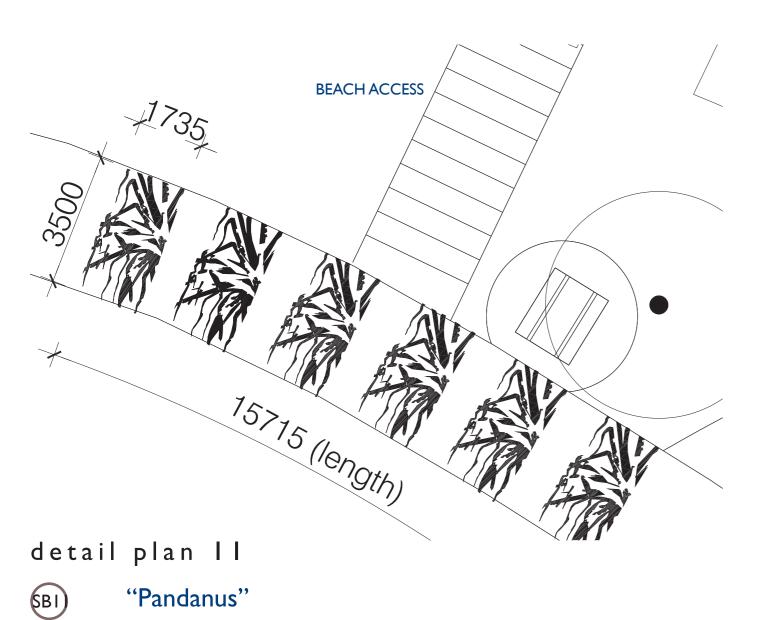

Location: Refer to art strategy plan 9

(SBI)8 "Beach Almond"

Type: Sandblast panel Scale: 1:100 @ A3

Location: Refer to art strategy plan 10

"Underwater Scene"

Type: Rubber Softfall Scale: I:100 @ A3

Location: Refer to art strategy plan 11

Detail Artwork Plans

"Dugong in Sea Grass"

Туре: Sandblast panel Scale: I:100 @ A3

Refer to art strategy plan 12 Location:

"Mangoes" SB2B

Sandblast Type: Scale: I:100 @ A3

Refer to art strategy plan 12 Location: