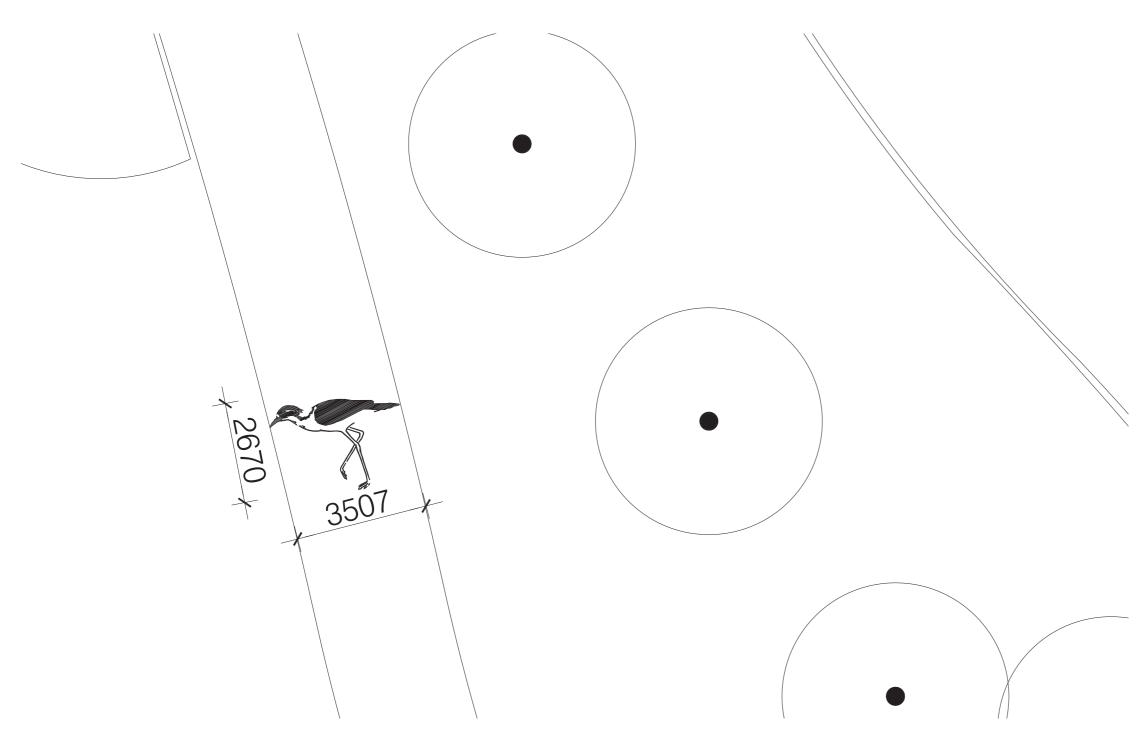

"Bush Curlew"

Type: Sandblast Scale: I:100 @ A3

Location: Refer to art strategy plan 6

rpsgroup.com.au

035

detail plan 14

SB14

"Black Cockatoos"