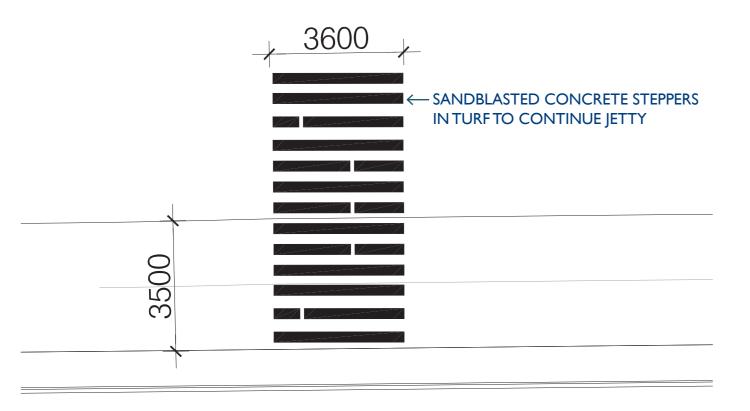

## detail plan 31

"Timber Jetty"

Туре: Sandblast Scale: I:100 @ A3

Refer to art strategy plan 15 Location:

detail plan 32

(SB3)2

"Glider"

Type: Scale: Sandblast I:100 @ A3