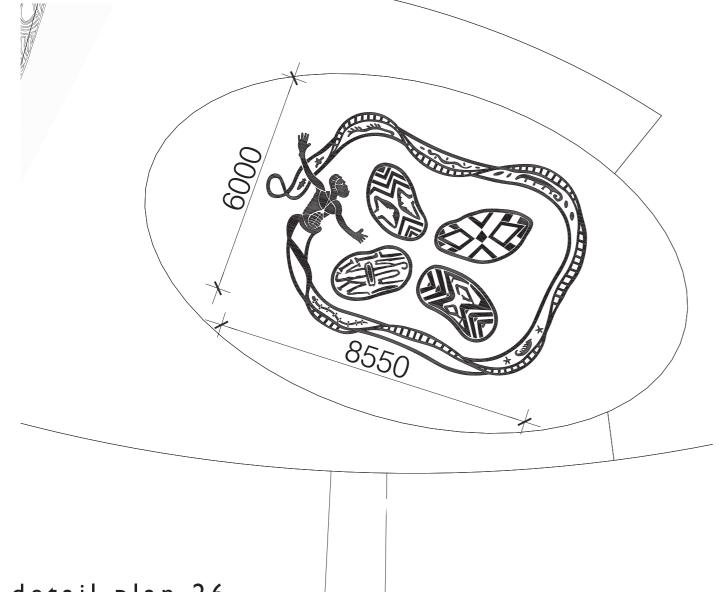

SB26

"Girro Gurrll"

Type: Sandblast Scale: I:100 @ A3

Location: Refer to art strategy plan 12

detail plan 27

SB27

"Flame Tree"

Type: Scale: Sandblast I:100 @ A3