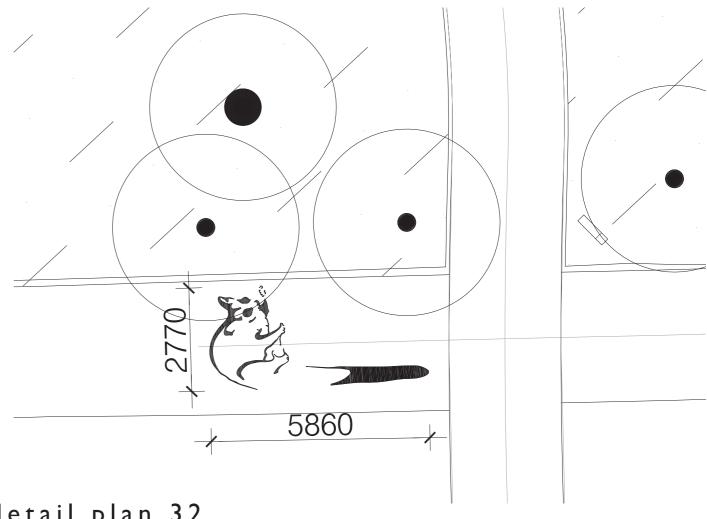

## detail plan 31

"Timber Jetty"

Туре: Sandblast Scale: I:100 @ A3

Refer to art strategy plan 15 Location:

detail plan 32

(SB3)2

"Glider"

Type: Scale: Sandblast I:100 @ A3

Location:

Refer to art strategy plan 16