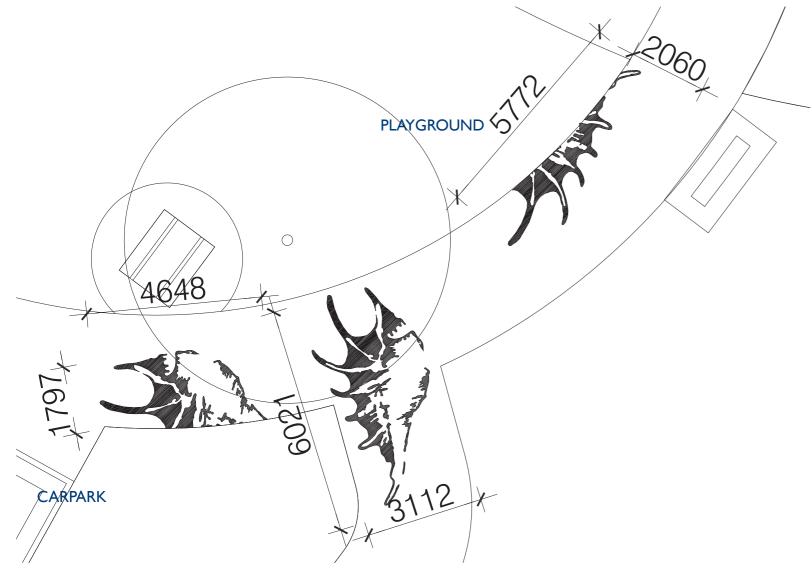

Location: Refer to art strategy plan 4

detail plan 10

**\$BIO** 

"Cardwell Lily"

Type: Sandblast panel Scale: 1:100 @ A3

Location: Refer to art strategy plan 5

Locator map NIS 70795 detail plan 12

"Animal Feet" (SBI)2

Sandblast Type: 1:100 @ A3 Scale:

Refer to art strategy plan 5 Location:

Scale: I:100 @ A3

Sandblast panel

Туре:

Refer to art strategy plan 4 Location:

Detail Artwork Plans

SB13