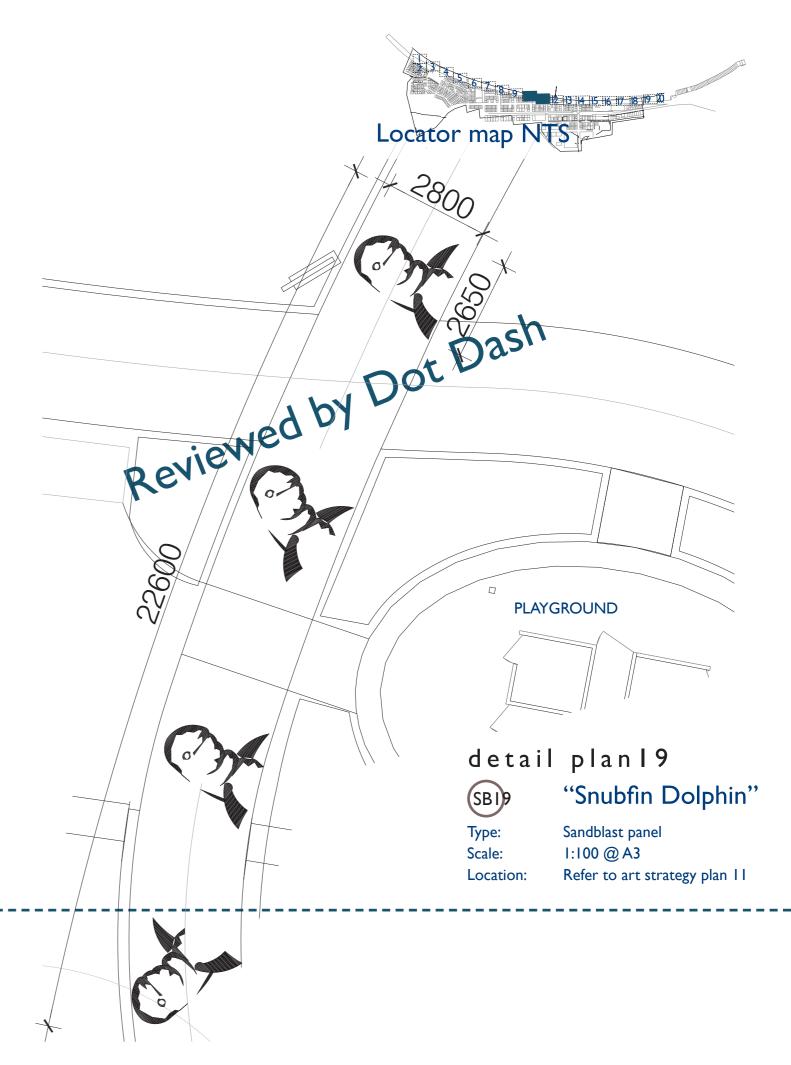

Detail Artwork Plans

"Dugong in Sea Grass"

Туре: Sandblast panel Scale: I:100 @ A3

Refer to art strategy plan 12 Location:

"Mangoes" SB2B

Sandblast Type: Scale: I:100 @ A3

Refer to art strategy plan 12 Location: