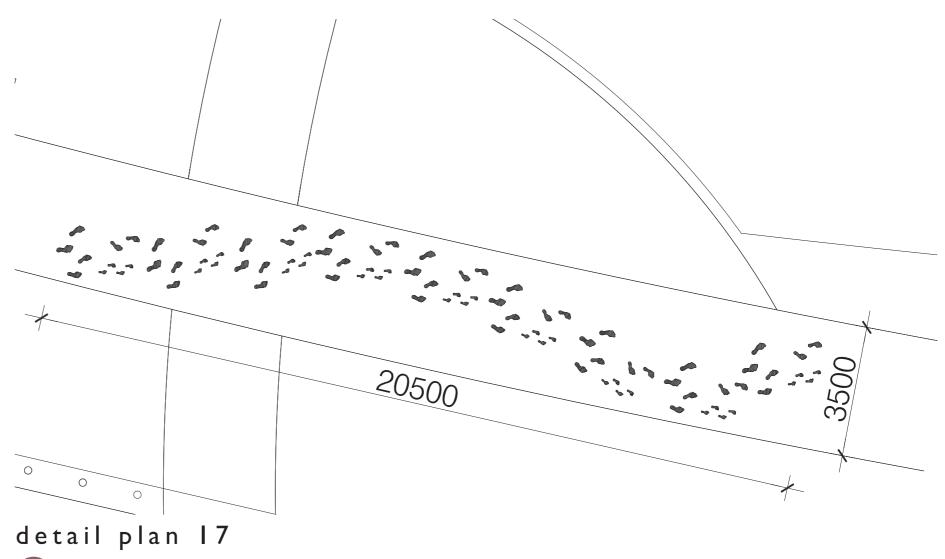

RESERVE A SERVE A

detail plan 7

SB7

"Shells"

Type: Sandblast panel Scale: 1:100 @ A3

Location: Refer to art strategy plan 3

detail plan 8

SB8