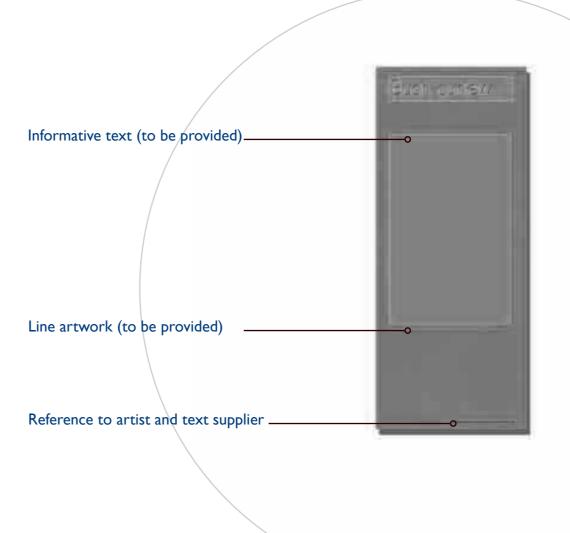

### "Bird Feet"

Type: interpretive Scale: small

Informative text

Line artwork to be supplied

Reference to artist and text supplier