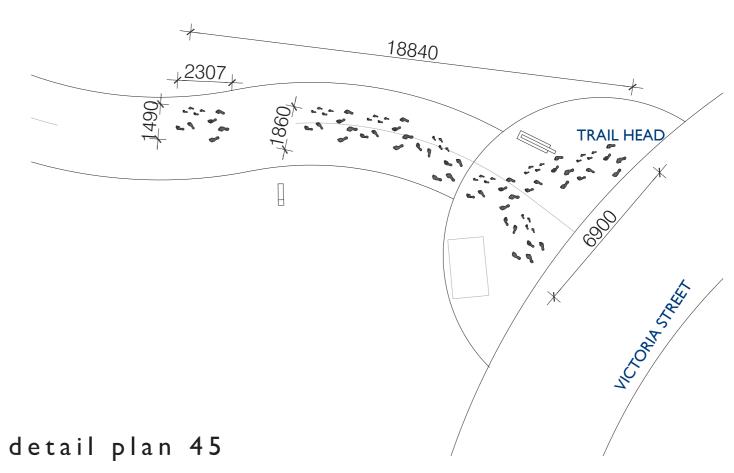

## detail plan 44

SB44

"Crocodile Tracks"

Type: Sandblast Scale: I:100 @ A3

Location: Refer to art strategy plan 20

SB45

"Dancing Feet"

Type: Sandblast panel Scale: I:100 @ A3

Location: Refer to art strategy plan 20

"Coral Sea Battle" interpretive

Type: Scale:

Refer to art strategy plan I Location:

"Uss Lexington Planes"

Type: interpretive

Scale: small

Refer to art strategy plan I Location: