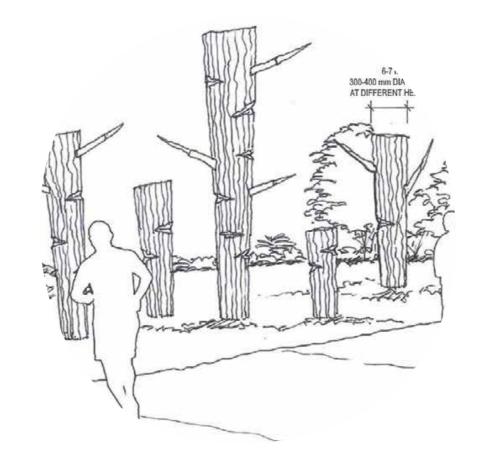

"timber cutters totems"

Type: suggested sculptural artwork Location: Refer to art strategy plan 12