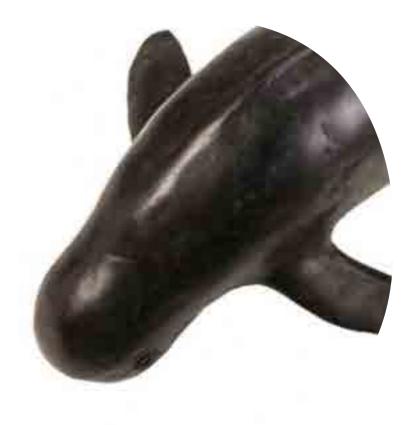

#### A9 carved dugongs (s)

A10 canopy glider elements (s)

All Indigenous artwork plaza

A12 timber gabions and totems (s)

A13 big red wheel

A4 timber cutters totems

"black Cockatoo canopy art installations"

Type: suggested sculptural artwork Location: Refer to art strategy plan I I

<u>A8</u>

"bagu sculptures"

Type: suggested sculptural artwork
Location: Refer to art strategy plan 15

69 "carved dugongs"

Type: suggested sculptural artwork
Location: Refer to art strategy plan 11

A2 swept long grasses to replicate sea grass beds (s)