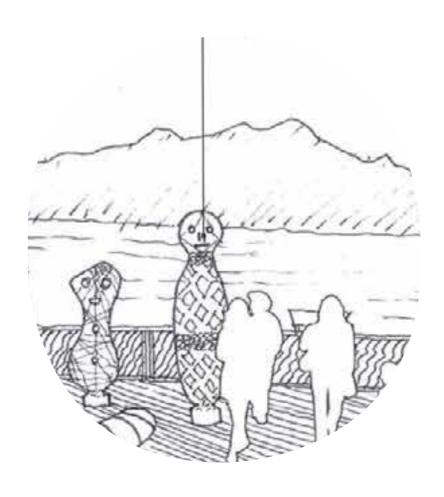

All Indigenous artwork plaza

A12 timber gabions and totems (s)

A13 big red wheel

A4 timber cutters totems

rpsgroup.com.au

proposed sculptural artwork Type: Refer to art strategy plan 15 Location:

"crab sculptures to foreshore edge"

<u>A8</u>

"bagu sculptures"

Type: suggested sculptural artwork
Location: Refer to art strategy plan 15

69 "carved dugongs"

Type: suggested sculptural artwork
Location: Refer to art strategy plan 11

A2 swept long grasses to replicate sea grass beds (s)