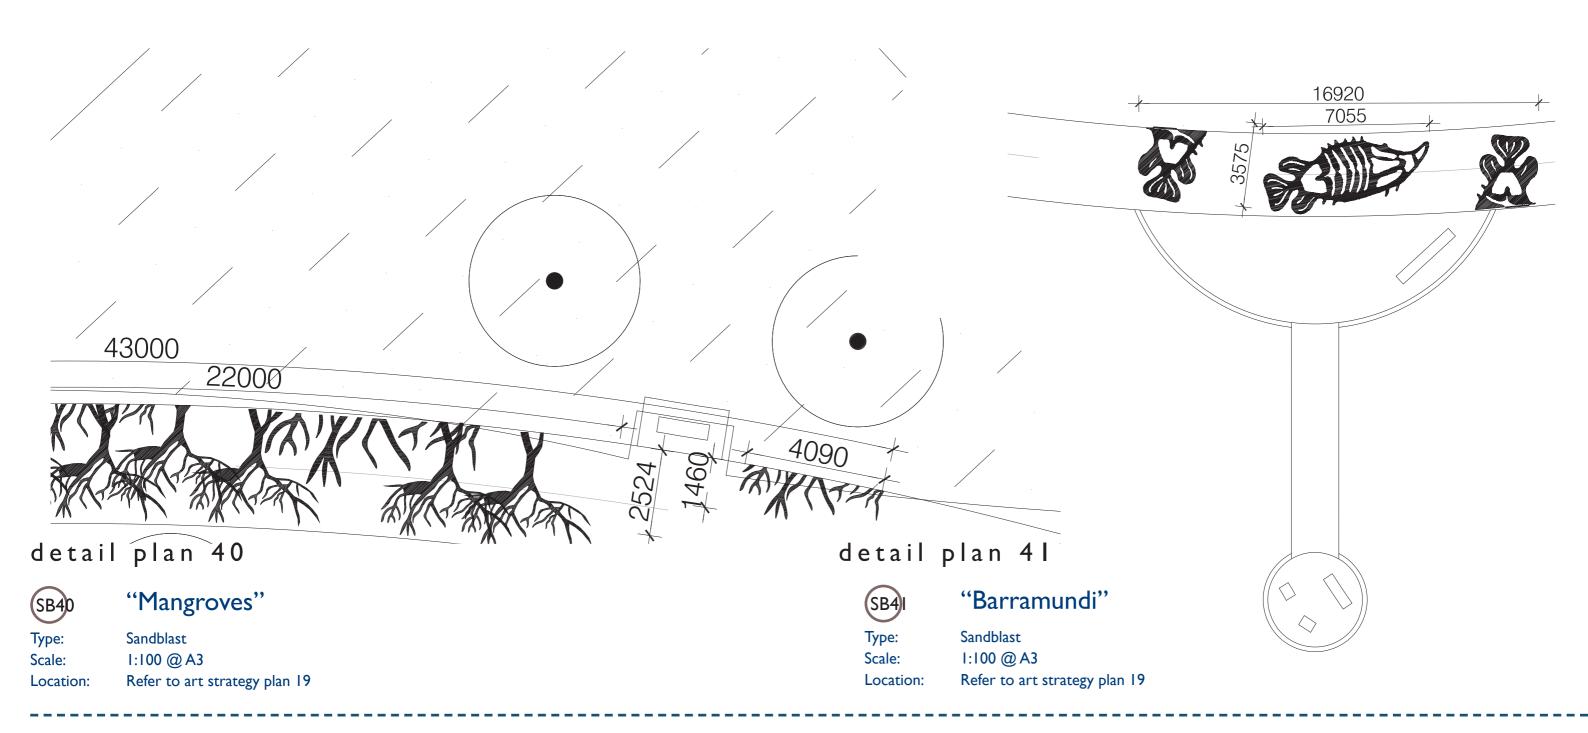

## detail plan 42

"Bird feet"

Type: Sandblast panel Scale: 1:100 @ A3

Location: Refer to art strategy plan 19

detail plan 43

SB4B

"Girro gurrll"

Type: Sandblast Scale: I:100 @ A3

Location: Refer to art strategy plan 19