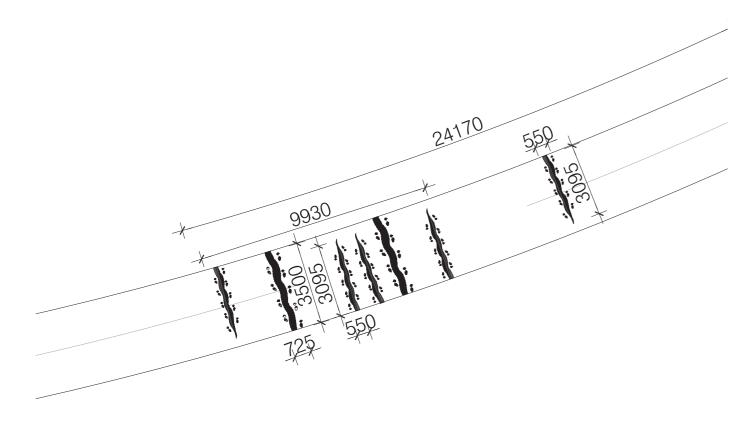

## detail plan 44

SB44

"Crocodile Tracks"

Type: Sandblast Scale: I:100 @ A3

Location: Refer to art strategy plan 20

SB45

"Dancing Feet"

Type: Sandblast panel Scale: I:100 @ A3

Location: Refer to art strategy plan 20

"Coral Sea Battle" interpretive

Type: Scale:

Refer to art strategy plan I Location:

"Uss Lexington Planes"

Type: interpretive

Scale: small

Refer to art strategy plan I Location: