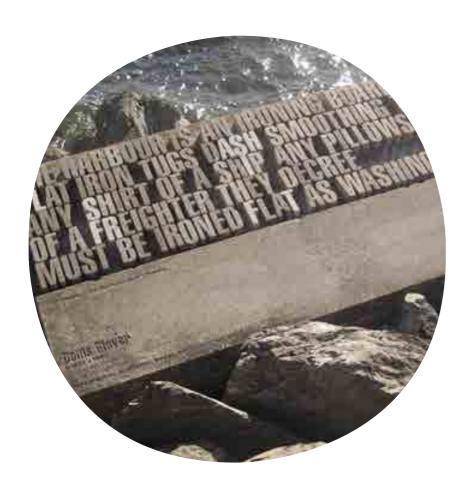

mandra hystrix - Creek Mat-Rush

Type: bush tucker Scale: small

Refer to art strategy plan 6,8 Location:

Calophyllum inophyllum - Ball Tree

Type: Scale: small

Refer to art strategy plan 9 Location:





Terminalia catappa- Tropical Almond bush tucker

Type: Scale: small

Refer to art strategy plan 10 Location:

8.0 Suggested Sculptural Artwork

Al story boards on coastal edge (s)

A2 swept long grasses to replicate sea grass beds (s)

A3 low concrete story walls (s)

A4 girramau

A5 crab sculptures to foreshore edge (s)

A6 arboretum lawn sculptures (s)

A7 black Cockatoo canopy art installations (s)

A8 bagu sculptures

A9 carved dugongs (s)

A10 canopy glider elements (s)

All Indigenous artwork plaza

A12 timber gabions and totems (s)

A13 big red wheel

A4 timber cutters totems









"story boards on coastal edge"

Type: suggested sculptural artwork
Location: Refer to art strategy plan I

"swept long grasses to replicate sea grass beds"

Type: suggested sculptural artwork

Location: Refer to art strategy plan 2,11,12

(1) "low concrete story walls "

Type: suggested sculptural artwork
Location: Refer to art strategy plan I

A2 swept long grasses to replicate sea grass beds (s)

A3 low concrete story walls (s)

A4 girramau

A5 crab sculptures to foreshore edge (s)

A6 arboretum lawn sculptures (s)

A7 black Cockatoo canopy art installations (s)

A8 bagu sculptures

A9 carved dugongs (s)

A10 canopy glider elements (s)

All Indigenous artwork plaza

A12 timber gabions and totems (s)

A13 big red wheel

A4 timber cutters totems











rpsgroup.com.au

proposed s