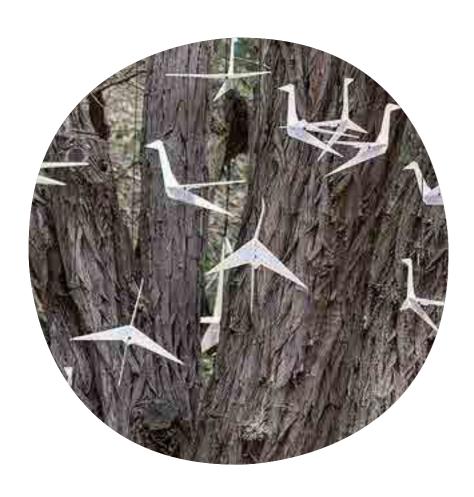

A6 arboretum lawn sculptures (s)

A7 black Cockatoo canopy art installations (s)

A8 bagu sculptures

A9 carved dugongs (s)

A10 canopy glider elements (s)

All Indigenous artwork plaza

A12 timber gabions and totems (s)

#### A9 carved dugongs (s)

A10 canopy glider elements (s)

All Indigenous artwork plaza

A12 timber gabions and totems (s)

A13 big red wheel

A4 timber cutters totems

"black Cockatoo canopy art installations"

Type: suggested sculptural artwork Location: Refer to art strategy plan I I