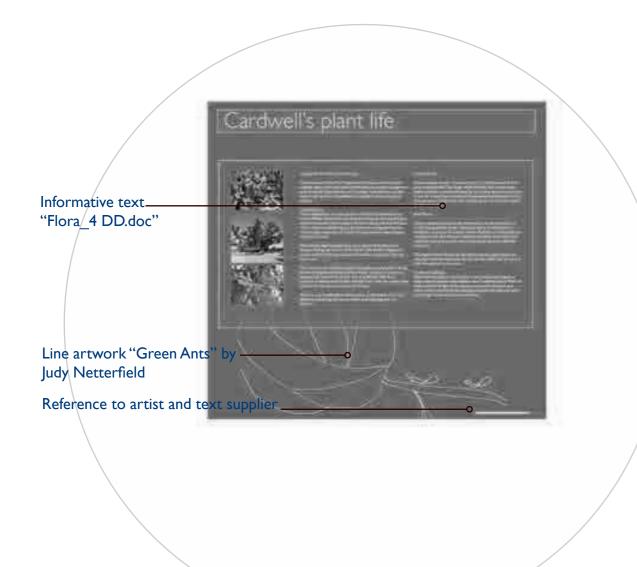

#### "Turtles"

Type: interpretive Scale: small

"Cardwell's plant life" Туре: interpretive

Scale:

Refer to art strategy plan 4 Location: