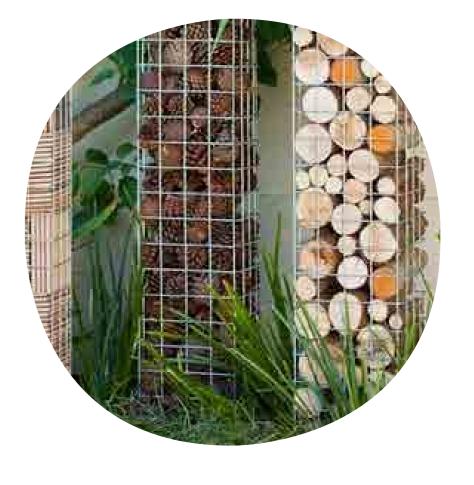

Type: suggested sculptural artwork

Type: suggested sculptural artwork Location: Refer to art strategy plan 12

"timber gabions and totems"

Type: suggested sculptural artwork Location: Refer to art strategy plan 12