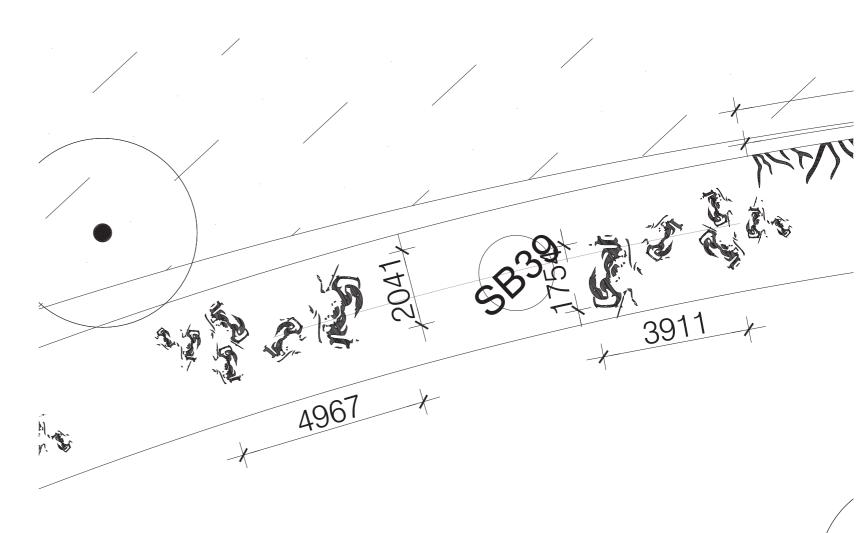

detail plan 38

SB38 "HMS Mermaid"

Type: Sandblast panel Scale: 1:100 @ A3

Location: Refer to art strategy plan 18

detail plan 39

SB39

"Mud Crabs"

Type: Sandblast Scale: I:100 @ A3

Location: Refer to art strategy plan 18

05 I