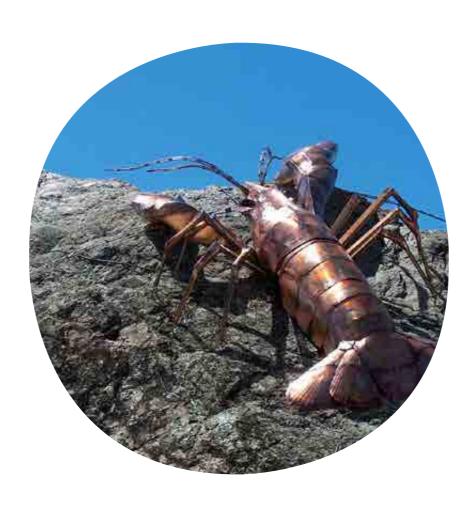

A3 low concrete story walls (s)

A4 girramau

A5 crab sculptures to foreshore edge (s)

A6 arboretum lawn sculptures (s)

A7 black Cockatoo canopy art installations (s)

A8 bagu sculptures

A9 carved dugongs (s)

A10 canopy glider elements (s)

A3 low concrete story walls (s)

A4 girramau

A5 crab sculptures to foreshore edge (s)

A6 arboretum lawn sculptures (s)

A7 black Cockatoo canopy art installations (s)

Location:

A2 swept long grasses to replicate sea grass beds (s)

A3 low concrete story walls (s)

A4 girramau

A5 crab sculptures to foreshore edge (s)

A6 arboretum lawn sculptures (s)

art work to be provided

A7 black Cockatoo canopy art installations (s)