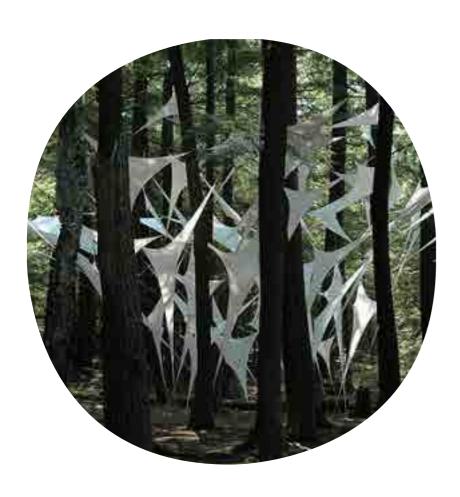

#### A9 carved dugongs (s)

A10 canopy glider elements (s)

All Indigenous artwork plaza

A12 timber gabions and totems (s)

A13 big red wheel

A4 timber cutters totems

"black Cockatoo canopy art installations"

Type: suggested sculptural artwork Location: Refer to art strategy plan I I