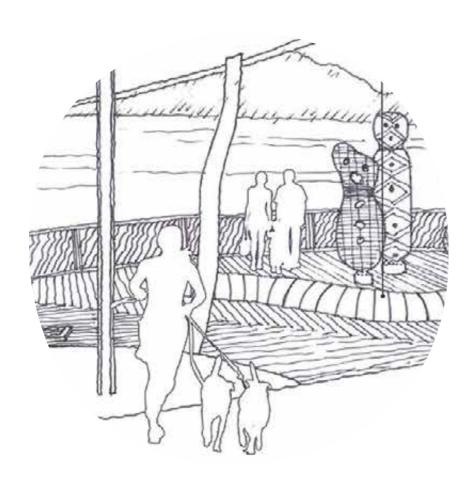

All Indigenous artwork plaza

A12 timber gabions and totems (s)

A13 big red wheel

A4 timber cutters totems

"canopy glider elements"
Type: suggested sculptural artwork

Refer to art strategy plan 11, 12

"Indigenous artwork plaza"

Type: suggested sculptural artwork

Type: suggested sculptural artwork Location: Refer to art strategy plan 12

"timber gabions and totems"

Type: suggested sculptural artwork Location: Refer to art strategy plan 12