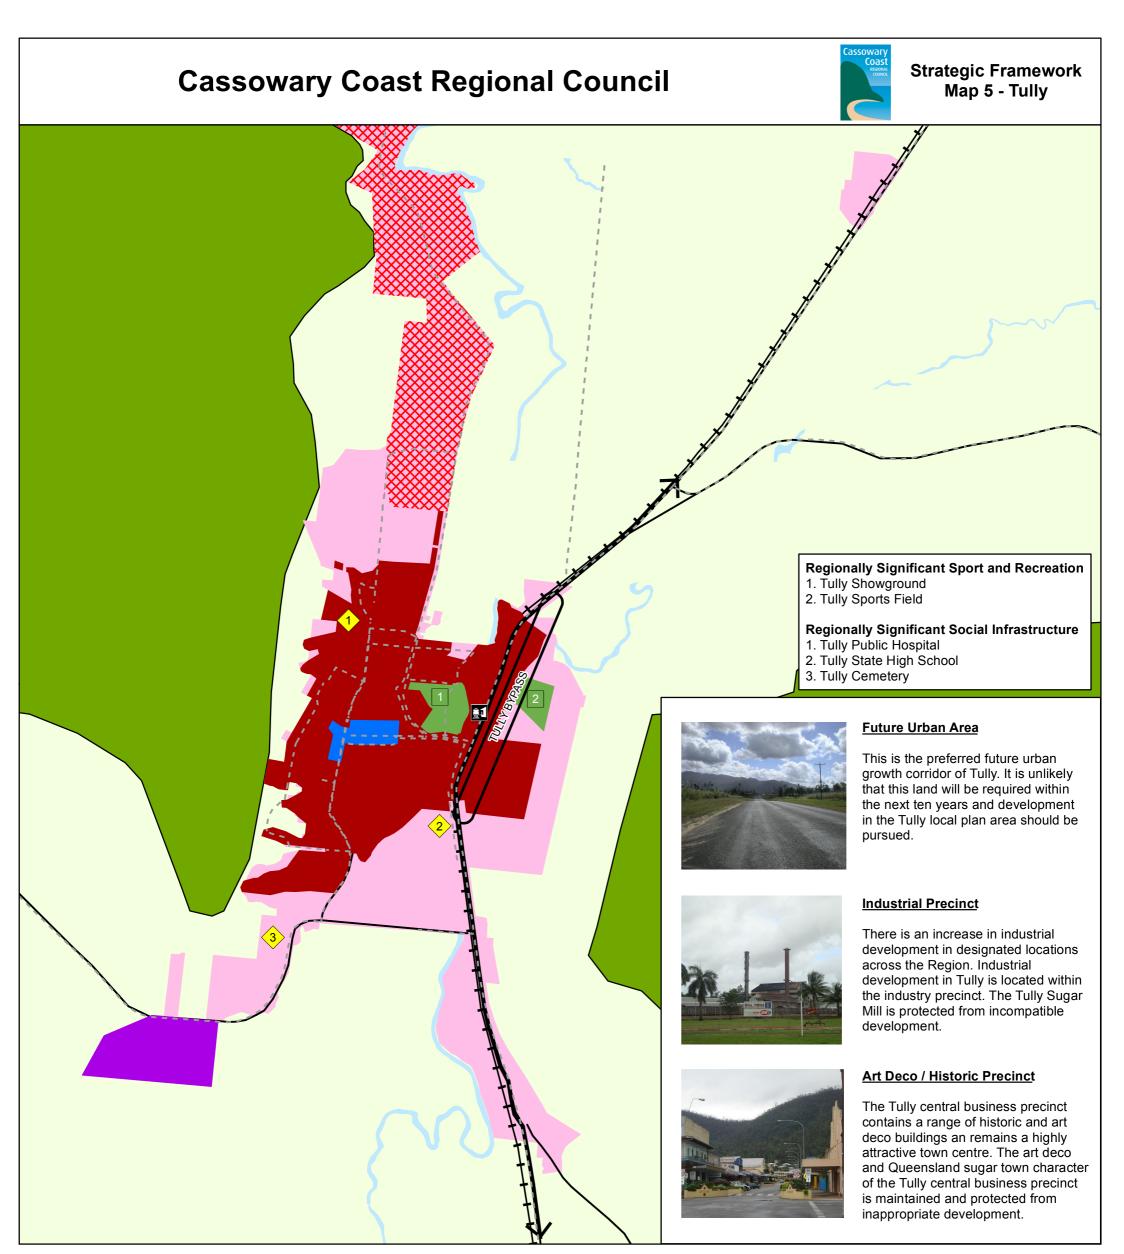

Major Roads

Railway

Based on or contains data provided by CCRC and the State of Queensland. In consideration of these agencies permitting use of this data you acknowledge and agree that these agencies give no warranty in relation to the data (including accuracy, reliability, completeness, currency or suitability) and accept no liability (including without limitation, liability in negligence) for any loss, damage or costs (including consequential damage) relating to any use of the data. Data must not be used for direct marketing or be used in breach of the privacy laws.

© Cassowary Coast Regional Council (CCRC) 2013.

Produced by: Tom Hamilton, Geographica Consulting tom@geographicaconsulting.com.au

Projection: MGA94 Zone 55

0 0.5 1

Kilometres

Approx. Scale @ A3 1:30,000



Strat