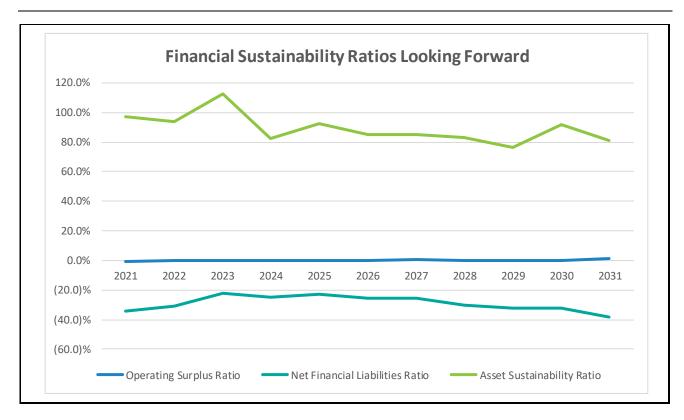

#### FINANCIAL SUSTAINABILITY RATIOS

During any period, whether it be growth, steady or decline, responsible financial management is crucial for Council to ensure it is financially sustainable for the short, medium and long term. There are three measures of financial sustainability used to demonstrate that Council is operating in a prudent financial manner whilst maintaining its financial management objectives.

The target range for the financial ratio graphs are in accordance with the Department of Local Government, Community Recovery and Resilience Financial management (Sustainability) Guidelines 2013. There are circumstances specific to Council where actual results may vary from target range.

| Financial Ratios                | Target Range         |
|---------------------------------|----------------------|
| Operating Surplus Ratio         | Between 0 and 10%    |
| Net Financial Liabilities Ratio | Not greater than 60% |
| Asset Sustainability Ratio      | Greater than 90%     |

The Operating Surplus Ratio for Council of 0% indicates that Council has budgeted to achieve a balanced operating result with recurrent operating revenue equal to recurrent operating expenses. Council is committed to achieving a positive operating surplus ratio into the future to ensure long-term financial sustainability. This strengthens our financial position, placing less reliance on borrowings with reduced debt levels and associated interest expense.

The Net Financial Liabilities Ratio is an indicator of the extent to which our liabilities can be serviced by our operating revenues. A ratio of less than zero (negative) indicates that the current assets (cash and receivables) exceed total liabilities (payables and provisions). This trend indicates that Council remains in a strong financial position and has the capacity to increase its loan borrowings if required in the future.

The Asset Sustainability Ratio is an approximation of the extent to which the property, plant and community infrastructure is being managed by Council and being replaced or renewed as it reaches the end of its useful lives. The ratio uses actual expenditure on the renewal and rehabilitation of assets as a percentage of the annual depreciation expense (which measures the rate at which assets are being used each year). This ratio indicates whether Council is renewing or replacing existing non-financial assets at the same rate that it is wearing out. Natural disaster relief and recovery activities can have a significant impact on this ratio.