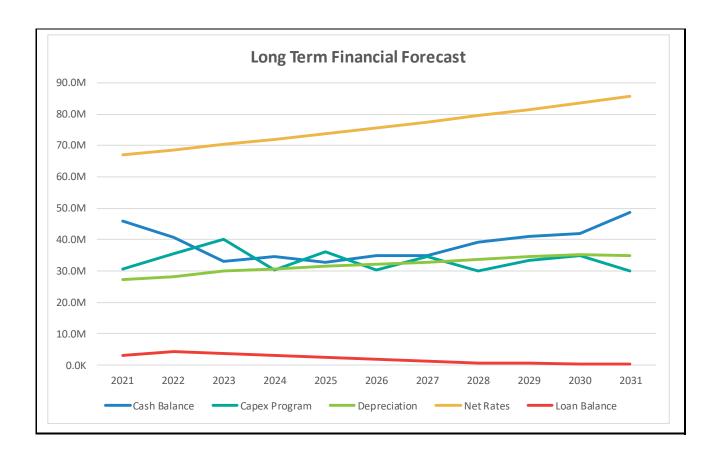

#### LONG TERM FINANCIAL FORECAST

Council has developed, and maintains, a robust long term financial forecast in order to ensure Council continues to be sustainable in the long term. The forecast covers a period of 10 years and contains forecasts for operational and capital revenue and expenditure, asset, liabilities and equity. The long term financial forecast is key to the strategic direction of Council and is consistent with Council's Corporate Plan and Asset Management Plans.

Council's 2021/2022 long term financial plan continues to indicate that Council will remain sustainable and has the ability to maintain outstanding levels of services, continued investment in infrastructure with an annual

capital works program averaging \$33.3M per annum while maintaining an average rates rise within CPI expectations over the 10 year period.

Key outputs from the long term financial forecast as outlined below and are underpinned by reasonable annual increases in rates.