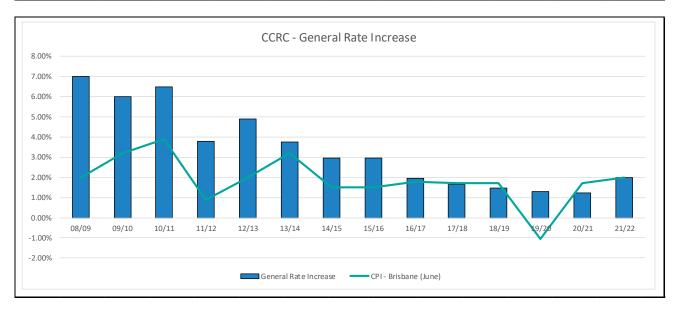

Taking these factors into consideration Council has determined a minimal increase to the level of rating with a general rate increase of 1.98% for the 2021/2022 financial year.

| Annual Budget 2021/2022 At A Glance |             |  |  |  |  |
|-------------------------------------|-------------|--|--|--|--|
|                                     | \$'000s     |  |  |  |  |
| Operating Revenue                   | \$83,420    |  |  |  |  |
| Operating Expense                   | \$83,408    |  |  |  |  |
| Operating Position                  | \$12        |  |  |  |  |
| Capital Income                      | \$3,922     |  |  |  |  |
| Capital Expenses                    | (\$0)       |  |  |  |  |
| Net Result                          | \$3,934     |  |  |  |  |
| Total Assets                        | \$1,259,238 |  |  |  |  |
| Total Liabilities                   | \$27,942    |  |  |  |  |
| Net Community Assets                | \$1,231,296 |  |  |  |  |
| Total Capital Works Expenditure     | \$35,426    |  |  |  |  |

Council has budgeted an operating surplus of \$12k for the 2021/2022 financial year and an operating surplus of \$74k and \$41k for the years 2022/2023 and 2023/2024 respectively.

A strong focus on efficiency and financial diligence has enabled Council to continue to deliver existing services along with new initiatives whilst also keeping this year's net general rates increase at 1.98%.

Implicit in Council's revenue assumptions is a minimal population growth rate of 0.60% and an average general rate increase of 1.98% in 2021/22 and then close to CPI in future years. Average utility charges have increased by 2.13% in 2021/22. The majority of Fees and charges have increased on average by 2%. Expenditure assumptions align mainly to CPI in future years.