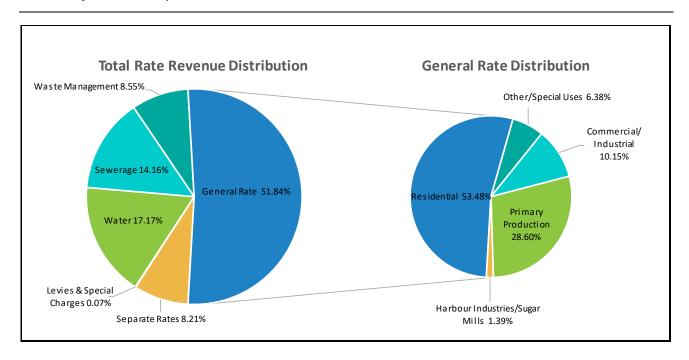

#### **RATES REVENUE**

Rates revenue continues to be the major source of income for Council at a budgeted 82% of total operational revenue for 2021/2022. This revenue is derived from various categories as detailed below: