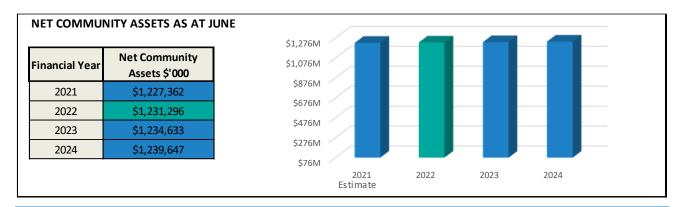

## STATEMENT OF FINANCIAL POSITION

The statement of financial position is a snapshot of Council assets less liabilities. It presents what we own (assets) and what we owe (liabilities), with net community assets of Council being represented by the difference.

The budgeted result is a \$1.23B value of net community assets that is managed by Council on behalf of the ratepayers and residents of the region.

Net community assets is projected to increase over the next ten years, driven by Council's capital works program.