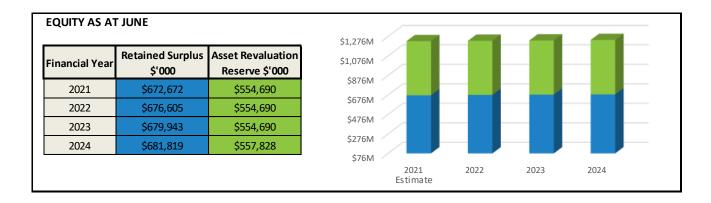

#### STATEMENT OF CHANGES IN EQUITY

The statement of Changes in Equity explains the change in the net wealth of Council during the financial year. Equity includes retained earnings from previous years, and any movement in asset values arising from annual revaluations of asset classes. As at the 30 June 2022, Council will have an estimated retained surplus of \$676.6M and an estimated Asset Revaluation surplus of \$554.7M.