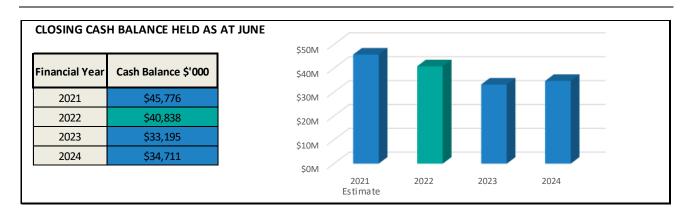

#### STATEMENT OF CASH FLOWS

This statement identifies where actual cash was received and how that cash was spent throughout the financial year. Expenditure could be from normal operating activities, investment in community infrastructure, or the receipt or payment of loans. The final balance shows the total cash at the end of the financial year budgeted in 2021/2022 to be \$40.8M. The total cash is budgeted to decrease by \$4.9M in the 2021/2022 year due to unknown funding sources for future capital works programs and the repayment of loans.

A large portion of the cash balance is restricted for future capital investment into community infrastructure. Council invests surplus funds throughout the year in low risk, short term investments in accordance with Council's investment policy and regulatory guidelines.