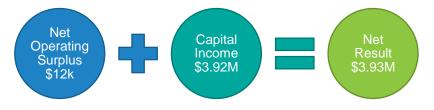

Council's annual budget comprises of two elements, the annual Operating Budget and the Capital Budget.

The annual operating budget takes into consideration the needs of the community and ensures that Council has adequate revenue to provide for those levels of service. Council maintains and manages infrastructure assets that are largely unique to the public sector, including the community's water, sewerage and waste infrastructure assets, a network of roads, bridges, drainage and marine assets, footpaths, parks, foreshores, camping grounds, sportsgrounds, showgrounds and community halls. It operates library and visitor information centers across the region, provides planning services and supports community, sport and cultural programs. Council provides for these extensive and diverse range of services primarily by utilising revenue from rates and grants. The 2021/2022 budget delivers a small operating surplus of \$12k.

#### STATEMENT OF INCOME AND EXPENDITURE

The statement of comprehensive income is a summary of revenue (income) recognised during the year, offset against expenses from the cost of our operations. Council is budgeting a small operating surplus (recurrent revenue less recurrent expenses) of \$12k.

Council has budgeted an operating surplus of \$12k for the 2021/2022 financial year and an operating surplus of \$74k and \$41k for the years 2022/2023 and 2023/2024 respectively.

A strong focus on efficiency and financial diligence has enabled Council to continue to deliver existing services along with new initiatives whilst also keeping this year's net general rates increase at 1.98%.