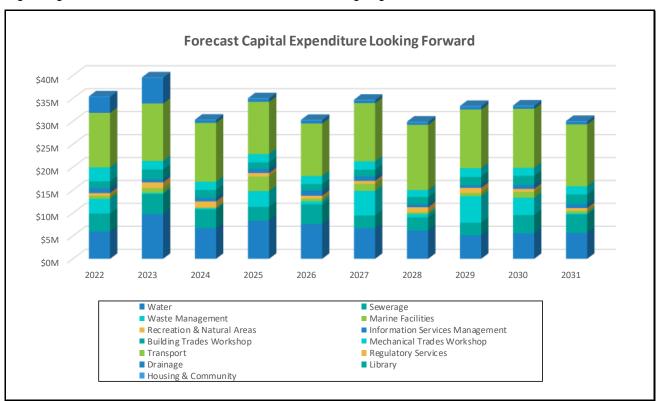

#### 10 YEAR CAPITAL EXPENDITURE FORECAST

The 2021/2022 budget includes the adoption of a 10 year forecasted capital works program. This represents an investment of \$335M in community infrastructure assets, establishing a platform for regional growth and providing a sustained boost to local economic activity. The ten year capital program takes into account projected regional growth, better utilisation of assets, as well as the ageing of the assets and the need to renew.

Council's 2021/2022 long term financial plan continues to indicate that Council will remain sustainable and has the ability to maintain outstanding levels of services, continued investment in infrastructure with an annual

capital works program averaging \$33.3M per annum while maintaining an average rates rise within CPI expectations over the 10 year period.

Key outputs from the long term financial forecast as outlined below and are underpinned by reasonable annual increases in rates.