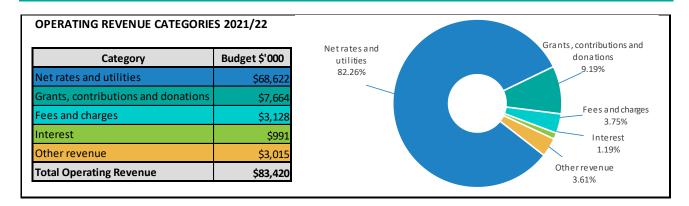

#### **OPERATING REVENUE**

Rates and utility charges continue to be the major source of income for Council. Council endeavours to maximise revenue from sources other than rates by actively pursuing grants and subsidies from State and Federal Government, engaging in a range of external works projects and ensuring returns from assets and investment are adequate.

#### **RATES REVENUE**

Rates revenue continues to be the major source of income for Council at a budgeted 82% of total operational revenue for 2021/2022. This revenue is derived from various categories as detailed below: