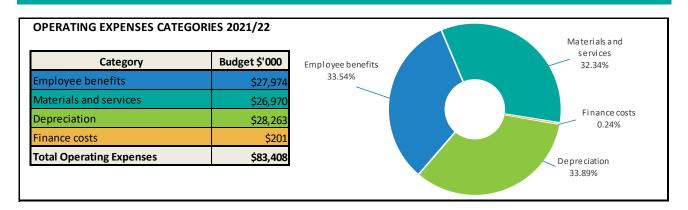

Council provides a range of services to the community. The total budgeted expenditure for 2021/2022 can be broken down into the following service types as displayed on the graph on the following page:

## **OPERATING EXPENSE**

Materials and services together with employee benefits comprise 65.9% of Council's forecast total operating expenditure. Council is one of the region's largest employers and engages in business with a range of local suppliers and contractors to spending in the local economy. To assist with delivering a budget with minimal rate increases Council has factored in insurance and employee related savings of \$550k.

Depreciation is another major component of Council's operating expense. It represents the estimated reduction in the value of an asset as it is used to provide a service to the community. It provides a guide as to what Council should spend on asset renewals and it is a component of the Asset Sustainability Ratio. As such, Council's ability to reduce this figure is limited, however Asset Management Plans are in place with asset rationalisation possibilities being considered further in 2021/2022. A savings target of \$400k has been factored into the budget relating to work already undertaken with the Community Consultative Group to rationalise Council's significant asset base. This has significantly assisted Council in adopting a balanced budget for 2021/2022.