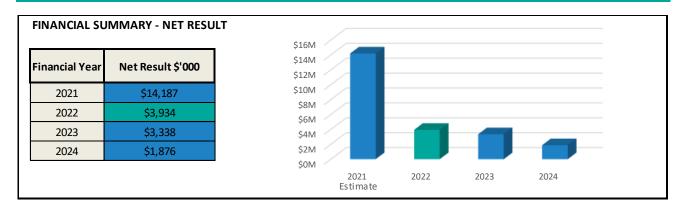

## **NET RESULT**

Council's projected net result reflects total revenue less total expenses including capital revenue.

Council has budgeted an operating surplus of \$12k for the 2021/2022 financial year and an operating surplus of \$74k and \$41k for the years 2022/2023 and 2023/2024 respectively.

A strong focus on efficiency and financial diligence has enabled Council to continue to deliver existing services along with new initiatives whilst also keeping this year's net general rates increase at 1.98%.