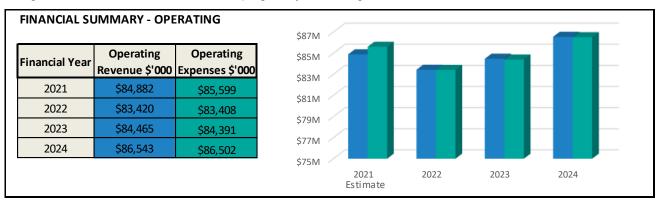

Taking these factors into consideration Council has determined a minimal increase to the level of rating with a general rate increase of 1.98% for the 2021/2022 financial year.

| Annual Budget 2021/2022 At A Glance |             |  |  |  |  |
|-------------------------------------|-------------|--|--|--|--|
|                                     | \$'000s     |  |  |  |  |
| Operating Revenue                   | \$83,420    |  |  |  |  |
| Operating Expense                   | \$83,408    |  |  |  |  |
| Operating Position                  | \$12        |  |  |  |  |
| Capital Income                      | \$3,922     |  |  |  |  |
| Capital Expenses                    | (\$0)       |  |  |  |  |
| Net Result                          | \$3,934     |  |  |  |  |
| Total Assets                        | \$1,259,238 |  |  |  |  |
| Total Liabilities                   | \$27,942    |  |  |  |  |
| Net Community Assets                | \$1,231,296 |  |  |  |  |
| Total Capital Works Expenditure     | \$35,426    |  |  |  |  |

#### STATEMENT OF INCOME AND EXPENDITURE

The statement of comprehensive income is a summary of revenue (income) recognised during the year, offset against expenses from the cost of our operations. Council is budgeting a small operating surplus (recurrent revenue less recurrent expenses) of \$12k.

#### **OPERATING POSITION**

Council's operating position reflects the organisation's ability to meet its everyday running costs from operating revenue. The operating position is calculated by taking total operating expenses from total operating revenue and does not include revenue or expenditure amounts for capital projects. The result is either a surplus or a deficit.

Council has budgeted an operating surplus of \$12k for the 2021/2022 financial year and an operating surplus of \$74k and \$41k for the years 2022/2023 and 2023/2024 respectively.

A strong focus on efficiency and financial diligence has enabled Council to continue to deliver existing services along with new initiatives whilst also keeping this year's net general rates increase at 1.98%.