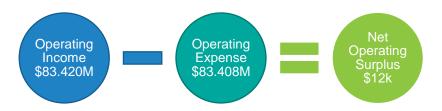

Council's annual budget comprises of two elements, the annual Operating Budget and the Capital Budget.

The annual operating budget takes into consideration the needs of the community and ensures that Council has adequate revenue to provide for those levels of service. Council maintains and manages infrastructure assets that are largely unique to the public sector, including the community's water, sewerage and waste infrastructure assets, a network of roads, bridges, drainage and marine assets, footpaths, parks, foreshores, camping grounds, sportsgrounds, showgrounds and community halls. It operates library and visitor information centers across the region, provides planning services and supports community, sport and cultural programs. Council provides for these extensive and diverse range of services primarily by utilising revenue from rates and grants. The 2021/2022 budget delivers a small operating surplus of \$12k.

Taking these factors into consideration Council has determined a minimal increase to the level of rating with a general rate increase of 1.98% for the 2021/2022 financial year.

| Annual Budget 2021/2022 At A Glance |             |  |  |  |  |
|-------------------------------------|-------------|--|--|--|--|
|                                     | \$'000s     |  |  |  |  |
| Operating Revenue                   | \$83,420    |  |  |  |  |
| Operating Expense                   | \$83,408    |  |  |  |  |
| Operating Position                  | \$12        |  |  |  |  |
| Capital Income                      | \$3,922     |  |  |  |  |
| Capital Expenses                    | (\$0)       |  |  |  |  |
| Net Result                          | \$3,934     |  |  |  |  |
| Total Assets                        | \$1,259,238 |  |  |  |  |
| Total Liabilities                   | \$27,942    |  |  |  |  |
| Net Community Assets                | \$1,231,296 |  |  |  |  |
| Total Capital Works Expenditure     | \$35,426    |  |  |  |  |

#### STATEMENT OF INCOME AND EXPENDITURE

The statement of comprehensive income is a summary of revenue (income) recognised during the year, offset against expenses from the cost of our operations. Council is budgeting a small operating surplus (recurrent revenue less recurrent expenses) of \$12k.

#### **OPERATING POSITION**

Council's operating position reflects the organisation's ability to meet its everyday running costs from operating revenue. The operating position is calculated by taking total operating expenses from total operating revenue and does not include revenue or expenditure amounts for capital projects. The result is either a surplus or a deficit.

Council has budgeted an operating surplus of \$12k for the 2021/2022 financial year and an operating surplus of \$74k and \$41k for the years 2022/2023 and 2023/2024 respectively.

A strong focus on efficiency and financial diligence has enabled Council to continue to deliver existing services along with new initiatives whilst also keeping this year's net general rates increase at 1.98%.