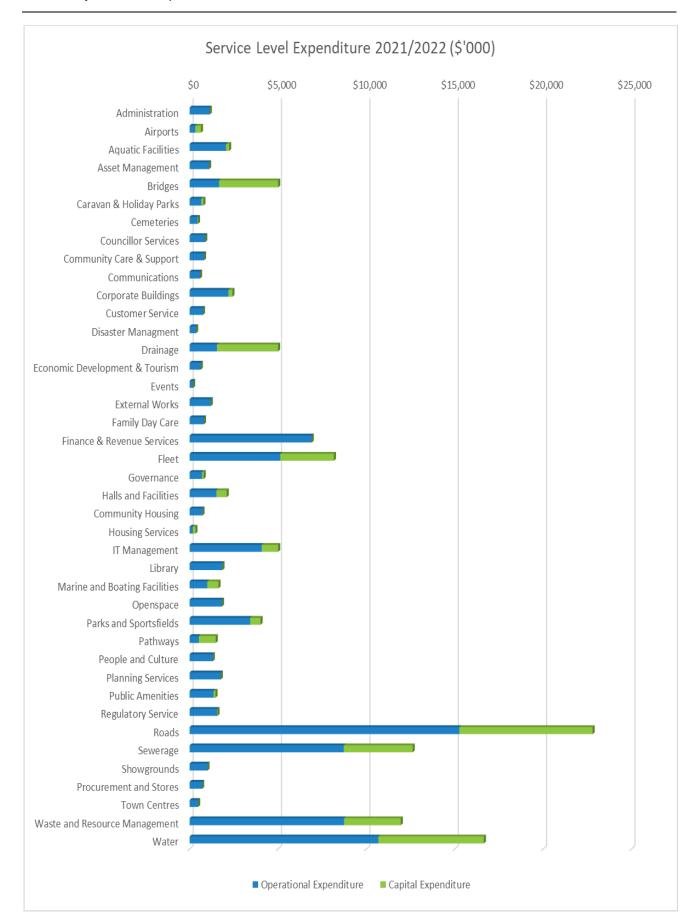

Council provides a range of services to the community. The total budgeted expenditure for 2021/2022 can be broken down into the following service types as displayed on the graph on the following page:

Council's capital works program for 2021/2022 totals \$35.4M. Council will use a combination of Council-sourced funding, loans and capital grants to fund this program. The following graph provides a breakdown of the proposed capital works for the 2021/2022 financial year by asset class.