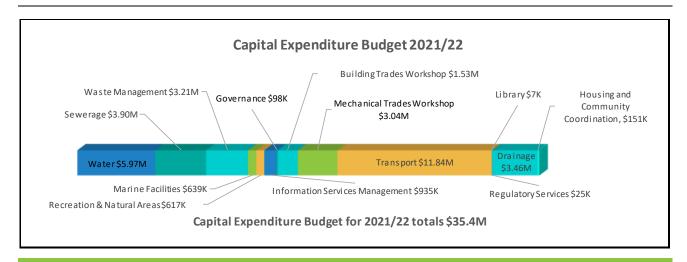

## CAPITAL WORKS PROGRAM

Council manages a very diverse range of infrastructure assets with a gross value in excess of \$1.7B. These assets cover land, buildings, plant and equipment and a network of road, bridge, marine, drainage, waste, water and sewerage assets. Council is responsible for the construction, upgrade and renewal of these assets through its capital works program. This is achieved by utilising a combination of revenue and capital contributions and grants.

Council's capital works program for 2021/2022 totals \$35.4M. Council will use a combination of Council-sourced funding, loans and capital grants to fund this program. The following graph provides a breakdown of the proposed capital works for the 2021/2022 financial year by asset class.