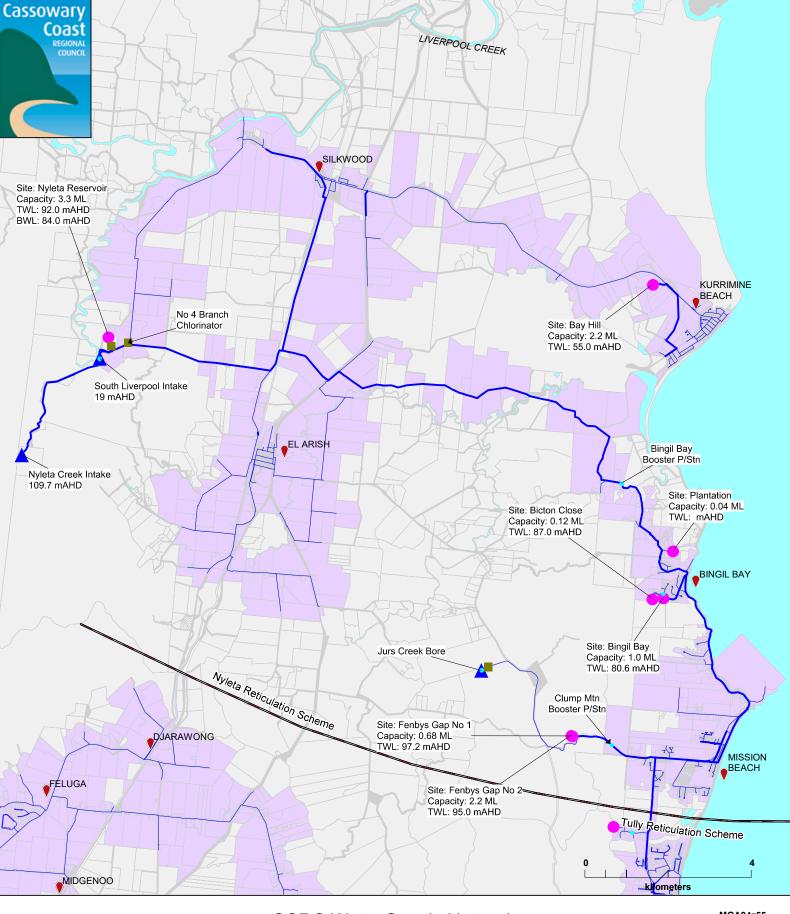

## CCRC Water Supply Network Nyleta Scheme

MGA94z55

## **LEGEND**



©Cassowary Coast Regional Council 2020. The Cassowary Coast Regional Council gives no Warranty in relation to the data (including accuracy, reliability, completeness or suitability) and accepts no liability (including without limitation, liability in negligence) for any loss, damage, or costs (including consequential damage) relating to any use of the data.

©The State of Queensland 2020 gives no warranty in relation to the data (including accuracy, reliability, completeness or suitability) and accepts no liability (including without limitation, liability in negligence) for any loss, damage, or costs (including consequential damage) relating to any use of the data.

Map Produced: CCRC GIS 17/11/2020 - 2016\_012JH