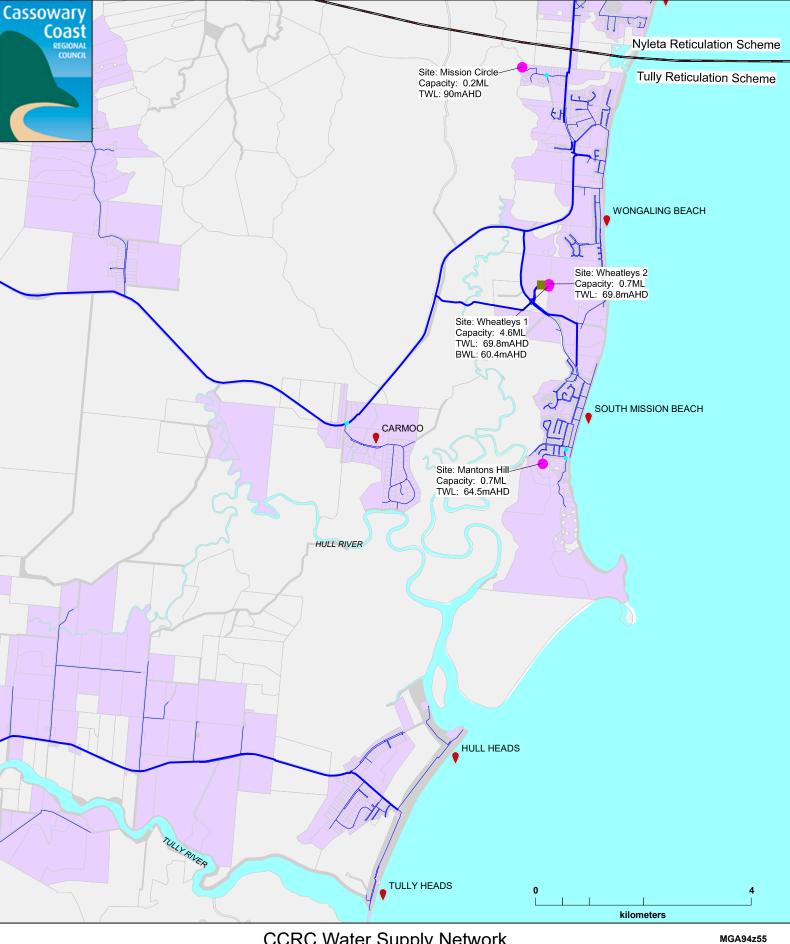

## CCRC Water Supply Network Tully Scheme Map 2 of 2

## LEGEND



©Cassowary Coast Regional Council 2020. The Cassowary Coast Regional Council gives no Warranty in relation to the data (including accuracy, reliability, completeness or suitability) and accepts no liability (including without limitation, liability in negligence) for any loss, damage, or costs (including consequential damage) relating to any use of the data.

©The State of Queensland 2020 gives no warranty in relation to the data (including accuracy, reliability, completeness or suitability) and accepts no liability (including without limitation, liability in negligence) for any loss, damage, or costs (including consequential damage) relating to any use of the data.

Map Produced: CCRC GIS 17/11/2020 - 2016\_012JH