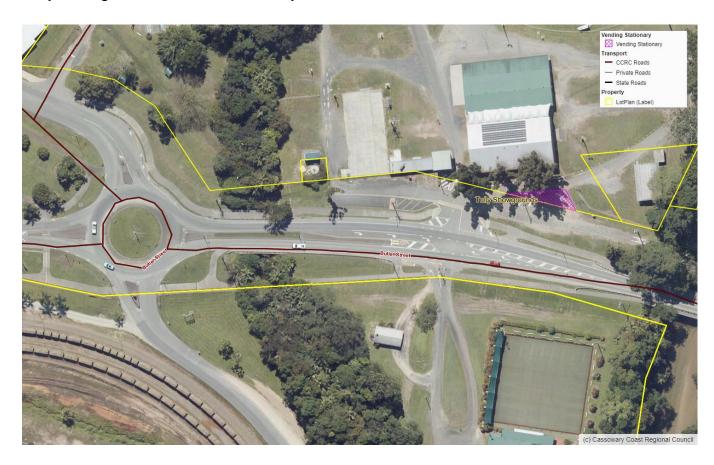

## (4) Cemeteries in the local government area

| Cemetery Name                | Address          | Suburb   | Parcel | Title                    |
|------------------------------|------------------|----------|--------|--------------------------|
| Crupi Cemetery               | Frazer Road      | Birkalla | 237570 | 117CWL2360               |
| Cardwell Cemetery            | Gregory Street   | Cardwell | 144210 | 161C1047                 |
| Innisfail Cemetery           | Downing Street   | Mighell  | 146920 | 2RP711087;<br>4RP711087  |
| Cemetery including Foreshore | River Avenue     | Mighell  | 146850 | 82l281103;<br>154l281103 |
| Murrigal Cemetery            | Bruce Highway    | Murrigal | 248250 | 26CWL1585                |
| Tully Cemetery               | Tully Gorge Road | Tully    | 242040 | 53CWL1718;<br>2RP732366  |
| Tully Lawn Cemetery          | Campbell Street  | Tully    | 271950 | 65SP230734               |