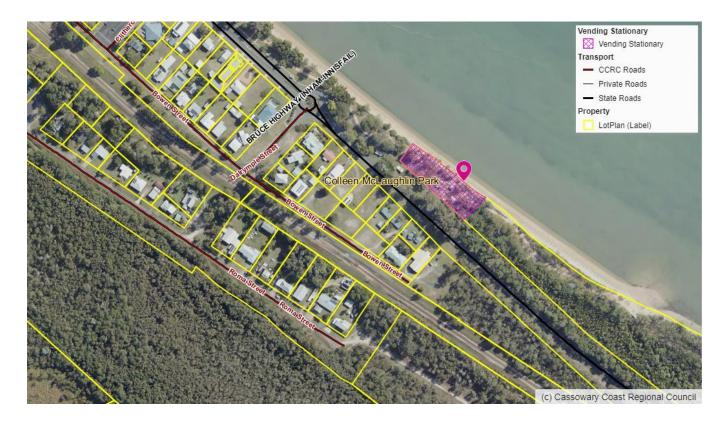

## (9) Sports Fields in the local government area

| Sports Fields                                             | Address                      | Suburb                 | Parcel | Title                                                               |
|-----------------------------------------------------------|------------------------------|------------------------|--------|---------------------------------------------------------------------|
| Cardwell Sportsground                                     | 35-53 Gregory<br>Street      | Cardwell               | 266040 | 1N25274                                                             |
| Daradgee Oval                                             | McAvoy Street                | Daradgee               | 114670 | 13SP201260                                                          |
| El Arish Sportsground                                     | Monash Street                | El Arish               | 114980 | 198NR7854                                                           |
| Lihs Road Tennis Courts                                   | Lihs Road                    | Euramo                 | 245040 | 1RP725699                                                           |
| Goondi Sportsground                                       | Mahogany Street              | Goondi Bend            | 148840 | 28CP845192                                                          |
| Goondi Sports Reserve                                     | Palmerston Drive             | Goondi Bend            | 157180 | 3l281144                                                            |
| Goondi Sports Reserve                                     | Palmerston Drive             | Goondi Bend            | 157190 | 1RP719103                                                           |
| Goondi Sportsground                                       | Palmerston Drive             | Goondi Bend            | 157200 | 2SP248419                                                           |
| Callendar Park                                            | Fitzgerald<br>Esplanade      | Innisfail              | 154030 | 97SP146761                                                          |
| Callendar Park                                            | Fitzgerald<br>Esplanade      | Innisfail              | 154050 | PTA<br>177SP114055                                                  |
| Castor Park Sportsground                                  | Castor Street                | Mourilyan              | 171660 | 98RP841346;<br>99RP841346;<br>97RP841347                            |
| Silkwood Sports Reserve                                   | 190 Silkwood-<br>Japoon Road | Silkwood               | 205260 | 1RP909314                                                           |
| Chap Chappa Park                                          | Hynes Street                 | South<br>Johnstone     | 177860 | 692CP854454                                                         |
| South Mission Beach<br>Sportsground and<br>Community Hall | South Mission<br>Beach Road  | South Mission<br>Beach | 239350 | 631CP886382;<br>3SP125433;<br>4SP125434;<br>5SP313361;<br>7SP125434 |
| Tully Basketball Court                                    | 71 Bryant Street             | Tully                  | 101530 | 507T7462                                                            |

| Andersen Street<br>Sportsground                          | Andersen Street | Tully  | 268430 | 1CP819009          |
|----------------------------------------------------------|-----------------|--------|--------|--------------------|
| Andersen Street<br>Sportsground and Tully<br>Works Depot | Andersen Street | Tully  | 268440 | 541CP819009        |
| Wangan Sports Reserve                                    | Cheshire Street | Wangan | 182250 | LPTB<br>55RP712535 |