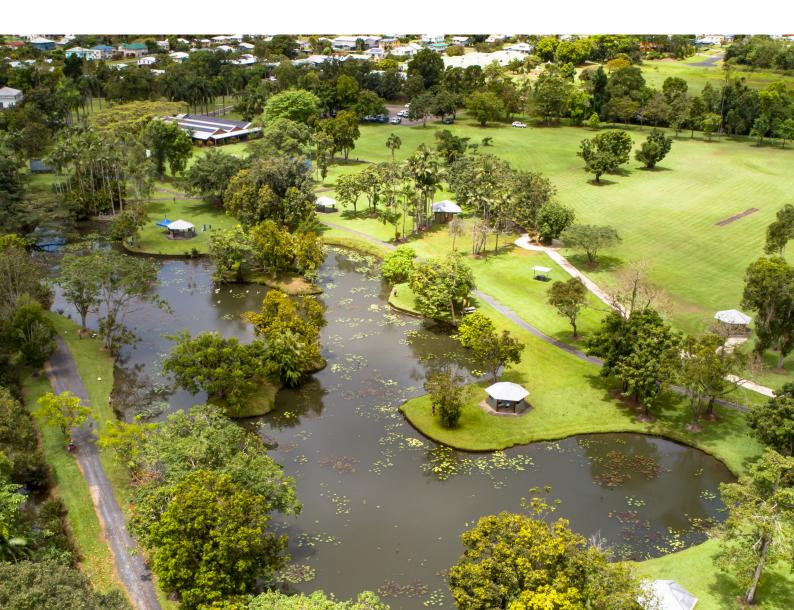

Regional - serves the whole local government area and provides the highest level of service. \*

**Bushland Reserves** - serves entire region, may be available for passive recreation, i.e. waterfalls, beach areas, or valuable for cultural, environmental or water quality values. Level One Bushland reserve includes destination areas, i.e. Waterfalls etc, with a higher level of service than remote or inaccessible reserve areas.

### **REGIONAL PARK**

| Location        | Name                  | Stars | Stars Level Definition                                                                                               |
|-----------------|-----------------------|-------|----------------------------------------------------------------------------------------------------------------------|
| Cardwell        | Cardwell Foreshore    | 5     | Level 5 - High presentation and                                                                                      |
| Innisfail       | Warrina Lakes         | 5     | visitation areas requiring to                                                                                        |
| Wongaling Beach | Rotary and Lions Park | 5     | ensure a very high level of<br>presentation and function at all<br>times, weekends, and public<br>holiday servicing. |