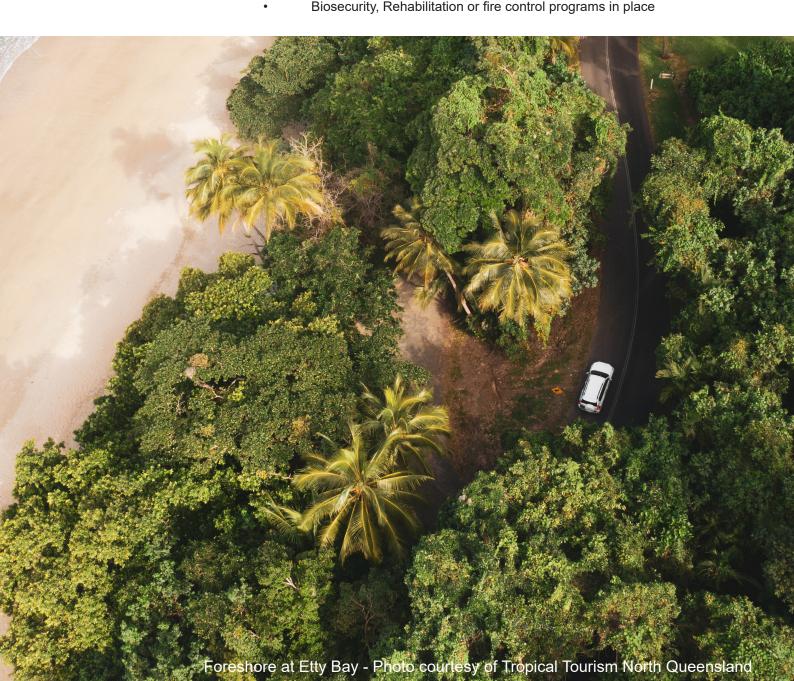

#### **Bushland Reserves**

| Park<br>Function | Park Hierarchy | Role                                                                                                                                                                                                                                                                                                                                                                                            |  |  |
|------------------|----------------|-------------------------------------------------------------------------------------------------------------------------------------------------------------------------------------------------------------------------------------------------------------------------------------------------------------------------------------------------------------------------------------------------|--|--|
|                  |                | Bushland Reserves                                                                                                                                                                                                                                                                                                                                                                               |  |  |
| Bushland Level 1 |                | Bushland reserves with features such as swimming holes, watercourse,<br>beach access or significant environmental areas. These reserves have<br>banner signage, minor visitor infrastructure such as car parking, bollards,<br>and picnic spaces, and are used for nature-based recreation pursuits. They<br>may contain walking tracks or viewing areas dependent on site and usage<br>levels. |  |  |
|                  |                | • Reserve management plan including visitor infrastructure plan,<br>Biosecurity, Rehabilitation or fire control programs in place                                                                                                                                                                                                                                                               |  |  |
| Bushland Level 2 |                | Bushland reserve with no facilities, may have informal parking for access<br>purposes only. Generally, these reserves are only signed for council<br>managed areas and have no or limited supporting infrastructure. May<br>contain significant cultural and environmental areas.                                                                                                               |  |  |
|                  |                | Biosecurity Rebabilitation or fire control programs in place                                                                                                                                                                                                                                                                                                                                    |  |  |